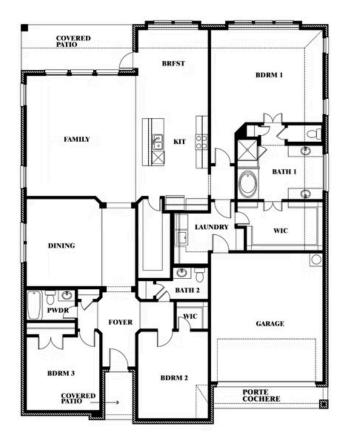

# Caraway

**CLASSIC SERIES** 

### **PAINTED TREE WOODLAND DISTRICT 60**

4005 ATTWATER STREET, MCKINNEY, TX 75071

**HOMES FROM** 

\$679,990

**2,519** SOUARE FEET

BEDROOMS

2.5
BATHROOMS

**2** CAR GARAGE

# **Caraway**

## **PAINTED TREE WOODLAND DISTRICT 60**

4005 ATTWATER STREET, MCKINNEY, TX 75071

Caraway

This brochure is for general informational purposes and is to be used as a guide only. Changes may be made during the development process and floorplans, dimensions, fixtures, fittings, finishes and specifications are subject to change without notice. Window placement, balcony configuration, wardrobe sizes and living areas may vary slightly within each plan type. EQUAL HOUSING OPPORTUNITY