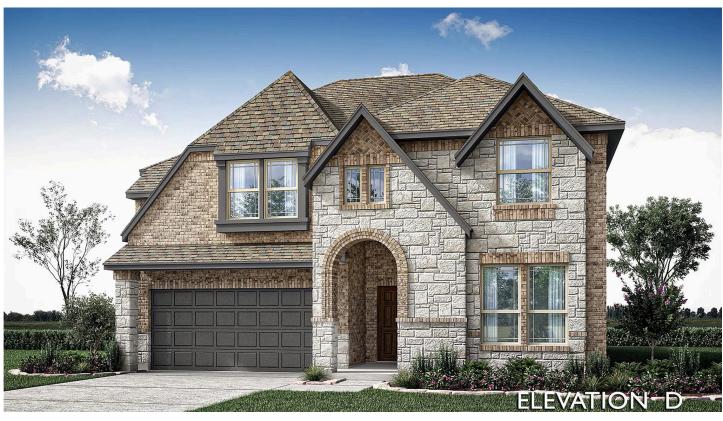

## 3929 Clingsman Way

MCKINNEY, TX 75071

PAINTED TREE WOODLAND DISTRICT 50

VIOLET IV FLOOR PLAN

\$765,467

2838 SOUARE FEET **5**BEDROOMS

4.0
BATHROOMS

2 CAR GARAGE

NEW! NEVER LIVED IN. Under construction with expected July 2025 completion! You can sense something special as you pull up to this Violet IV plan by Bloomfield Homes, with an elegant brick and stone exterior in high-contrast tones that faces NORTH. Once inside, a sense of luxury immediately greets you. Scratch-resistant engineered wood floors, a custom 8' front door, and a peek of the modern staircase off the main entrance set the tone for the high-end finishes throughout. Enjoy peace of mind when you buy new with things like a tankless water heater, energy-efficient features, and our builder home warranty. The open-concept layout seamlessly connects the Gourmet Kitchen to the Family Room, which features a travertine-look fireplace (direct vent), a 2nd-floor overlook bordered by horizontal railing, and large windows framing the view of your beautifully fenced backyard and covered patio. Pure white cabinets, capsule mosaic backsplash, built-in stainless steel appliances, including a gas cooktop surrounded by storage. A guest suite and the Primary Suite are downstairs, both with upgraded bath features! Upstairs holds 3 more bedrooms, 2 with ensuite bath access, along with a Game Room and a comfy Media Room. Flawless design choices continue into the private spaces with quartz surfaces throughout, upgraded tile applications, extra electrical and lighting, and upgraded carpet. This home has tons of storage too - extra space in the deep garage, huge under-stair compartment, laundry room with mud bench and upper cabinets, walk-in kitchen pantry, and plenty of closet space! Ideally located near premier shopping and dining, this turn-key property delivers upscale living, comfort, and convenience. Don't miss out - Bloomfield at Painted Tree is open daily for tours and to answer all your questions!