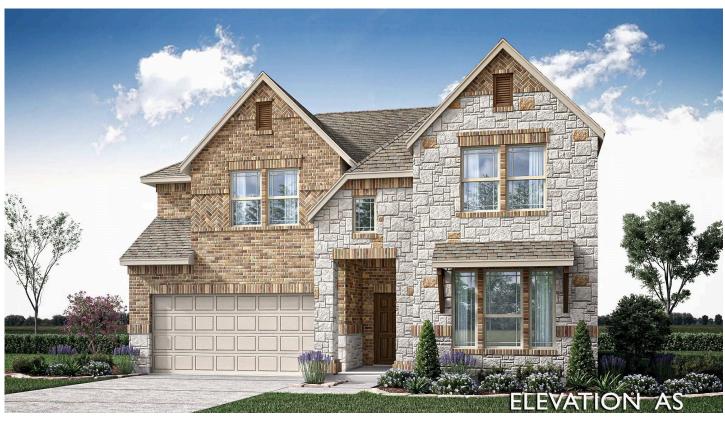

**2** CAR GARAGE

The breathtaking Violet IV plan from Bloomfield exudes beauty and thoughtful design, showcasing an elegant stone and brick elevation with a striking 8' front door that sets the tone for its sophistication. Inside, the Family Room captivates with soaring vaulted ceilings and a B-vent tile-to-ceiling fireplace, creating a warm and inviting focal point, while engineered wood floors lend timeless elegance to the downstairs common areas. The Kitchen combines style and functionality, featuring modern white cabinets, gleaming Quartz countertops, and a mosaic backsplash that enhances its contemporary appeal, alongside built-in stainless steel appliances. The deep garage offers ample space for vehicles or storage, while the tankless water heater ensures energy efficiency. Cozy window seats throughout provide charming touches, and the covered patio beckons for outdoor enjoyment. Perfectly positioned on an interior lot, this home also offers access to unmatched community amenities, including trails, a playground, a pool, fishing opportunities, and so much more, making it an idyllic retreat that perfectly balances luxury and comfort. Visit today!