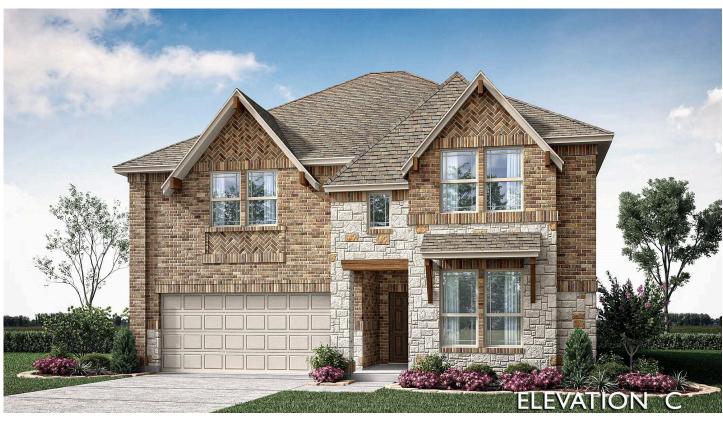

## 3928 Clingsman Way

MCKINNEY, TX 75071

PAINTED TREE WOODLAND DISTRICT 50

ROSE III FLOOR PLAN

PRICED AT \$810,004 \$770,000

3557 SOUARE FEET

**6**BEDROOMS

4.0
BATHROOMS

2 CAR GARAGE

Bloomfield's Rose III plan is a beautifully designed two-story home featuring 6 bedrooms, 4 baths, a Study, a Game Room, and a spacious Covered Patio. Set on an interior lot, its striking curb appeal is enhanced by a gorgeous stone elevation, a contemporary 8' glass front door, and stained wood doors on the deep 2-car garage. Inside, soaring vaulted ceilings and upgraded engineered wood floors flow through the main living areas, complementing the grandeur of the Family Room, where a breathtaking Tile-to-Ceiling Fireplace serves as a stunning focal point. A sleek metal railing at the staircase enhances the open-concept design, while the Deluxe Gourmet Kitchen is a true showpiece with modern grey cabinets, Quartz countertops, an elegant Arabesque backsplash, and a stylish white farmhouse sink. The first floor also features a large secondary bedroom with convenient access to a full bath, while the spacious laundry room, complete with a built-in mud bench, connects seamlessly to the Primary Suite's expansive walk-in closet. Thoughtfully designed with upgraded tile in key areas, a Jack and Jill bath upstairs, and modern conveniences like a tankless water heater and gutters, this home is as functional as it is luxurious.