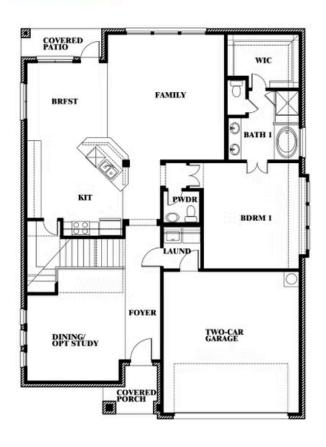

# **Dewberry II**

CLASSIC SERIES

#### PAINTED TREE WOODLAND DISTRICT 50

4005 ATTWATER STREET, MCKINNEY, TX 75071

**HOMES FROM** 

\$647,990

3,026 SOUARE FEET

# BEDROOMS 2.5
BATHROOMS

**2** CAR GARAGE

Francis Carrasco

CELL: (469) 215-3273 SALES OFFICE: (817) 953-3513

### **Dewberry II**

#### PAINTED TREE WOODLAND DISTRICT 50

4005 ATTWATER STREET, MCKINNEY, TX 75071

### Dewberry II

This brochure is for general informational purposes and is to be used as a guide only. Changes may be made during the development process and floorplans, dimensions, fixtures, fittings, finishes and specifications are subject to change without notice. Window placement, balcony configuration, wardrobe sizes and living areas may vary slightly within each plan type. EQUAL HOUSING OPPORTUNITY