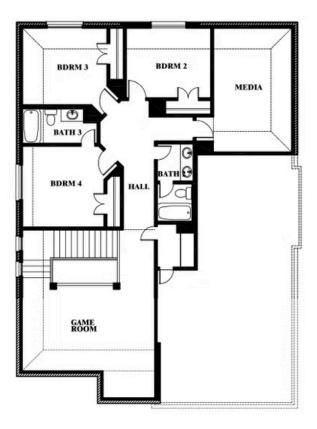

### **Dewberry II**

#### PAINTED TREE WOODLAND DISTRICT 50

4005 ATTWATER STREET, MCKINNEY, TX 75071

Dewberry II Opt. Bath 3

This brochure is for general informational purposes and is to be used as a guide only. Changes may be made during the development process and floorplans, dimensions, fixtures, fittings, finishes and specifications are subject to change without notice. Window placement, balcony configuration, wardrobe sizes and living areas may vary slightly within each plan type. EQUAL HOUSING OPPORTUNITY