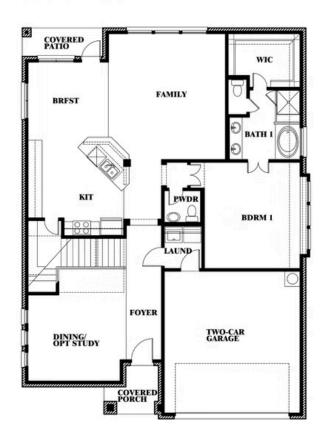

### **Dewberry II**

#### PAINTED TREE WOODLAND DISTRICT 50

4005 ATTWATER STREET, MCKINNEY, TX 75071

### Dewberry II

This brochure is for general informational purposes and is to be used as a guide only. Changes may be made during the development process and floorplans, dimensions, fixtures, fittings, finishes and specifications are subject to change without notice. Window placement, balcony configuration, wardrobe sizes and living areas may vary slightly within each plan type. EQUAL HOUSING OPPORTUNITY