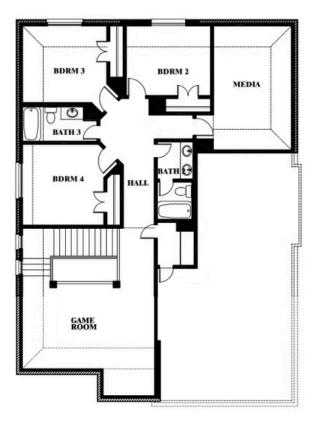

## **Dewberry II**

#### PAINTED TREE WOODLAND DISTRICT 50

4005 ATTWATER STREET, MCKINNEY, TX 75071

Dewberry II Opt. Bath 3 Ensuite

This brochure is for general informational purposes and is to be used as a guide only. Changes may be made during the development process and floor plans, dimensions, fixtures, fittings, finishes and specifications are subject to change without notice. Window placement, balcony configuration, wardrobe sizes and living areas may vary slightly within each plan type. EQUAL HOUSING OPPORTUNITY.