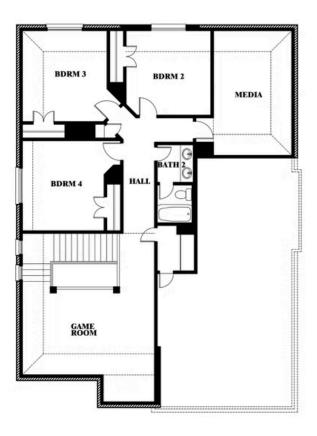

### **Dewberry II**

#### PAINTED TREE WOODLAND DISTRICT 50

4005 ATTWATER STREET, MCKINNEY, TX 75071

Dewberry II Opt. Bath 3

This brochure is for general informational purposes and is to be used as a guide only. Changes may be made during the development process and floorplans, dimensions, fixtures, fittings, finishes and specifications are subject to change without notice. Window placement, balcony configuration, wardrobe sizes and living areas may vary slightly within each plan type. EQUAL HOUSING OPPORTUNITY