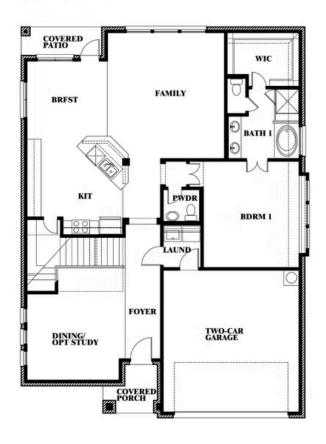

#### **PAINTED TREE WOODLAND DISTRICT 50**

4005 ATTWATER STREET, MCKINNEY, TX 75071

### Dewberry

This brochure is for general informational purposes and is to be used as a guide only. Changes may be made during the development process and floorplans, dimensions, fixtures, fittings, finishes and specifications are subject to change without notice. Window placement, balcony configuration, wardrobe sizes and living areas may vary slightly within each plan type. EQUAL HOUSING OPPORTUNITY