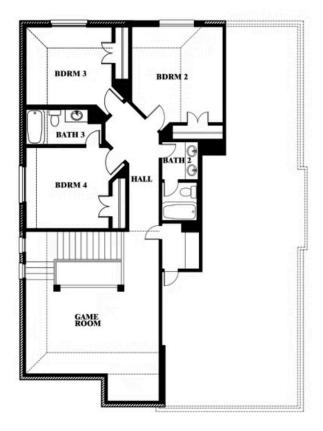

#### PAINTED TREE WOODLAND DISTRICT 50

4005 ATTWATER STREET, MCKINNEY, TX 75071

Dewberry Opt. Bath 3

This brochure is for general informational purposes and is to be used as a guide only. Changes may be made during the development process and floorplans, dimensions, fixtures, fittings, finishes and specifications are subject to change without notice. Window placement, balcony configuration, wardrobe sizes and living areas may vary slightly within each plan type. EQUAL HOUSING OPPORTUNITY