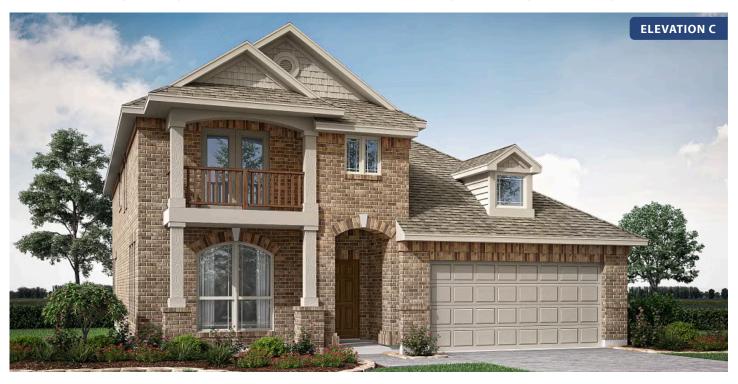

#### **PAINTED TREE WOODLAND DISTRICT 50**

4005 ATTWATER STREET, MCKINNEY, TX 75071

**HOMES FROM** 

\$634,990

**2,820** SOUARE FEET

**4**BEDROOMS

2.5
BATHROOMS

**2** CAR GARAGE