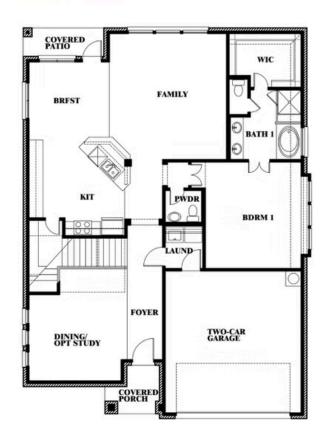

#### PAINTED TREE WOODLAND DISTRICT 50

4005 ATTWATER STREET, MCKINNEY, TX 75071

Dewberry Opt. Bath 3

This brochure is for general informational purposes and is to be used as a guide only. Changes may be made during the development process and floorplans, dimensions, fixtures, fittings, finishes and specifications are subject to change without notice. Window placement, balcony configuration, wardrobe sizes and living areas may vary slightly within each plan type. EQUAL HOUSING OPPORTUNITY