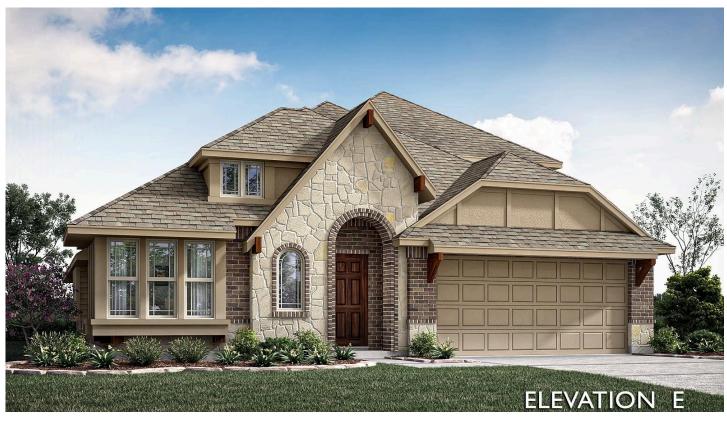

Bloomfield's Cypress II is a luxurious 1.5-story home that seamlessly blends craftsmanship and elegance, offering 4 bedrooms and 3 baths. Beyond the striking 8' Glass Front Door, a stunning Stone Elevation with Summer Ash Brick and cedar garage doors sets the tone for the sophistication inside. A Private Study with Glass French Doors greets you off the entry, while the Family Room centers around a breathtaking Tile-to-Ceiling Fireplace with gas logs, flowing effortlessly into a Gourmet Kitchen designed for both beauty and function. The Deluxe Kitchen is a chef's dream, featuring an upgraded backsplash, modern Pure White cabinets, an abundance of Quartz countertops, pot and pan drawers, a trash can pull-out, a wood vent hood, and all-gas SS appliances, with the island perfectly positioned for additional seating. Engineered wood floors enhance the open-concept layout, complemented by upgraded carpet in select areas for added comfort.