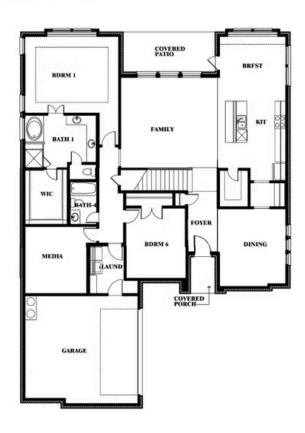

## Seaberry II

#### TRIPLE DIAMOND RANCH

, MANSFIELD, TX 76063

Seaberry II Opt. Mini Garage at Dining