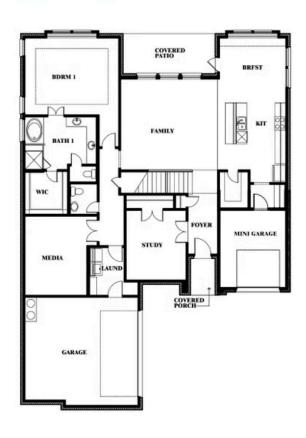

# **Seaberry II**

**CLASSIC SERIES** 

TRIPLE DIAMOND RANCH

, MANSFIELD, TX 76063

**HOMES FROM** 

\$659,990

**3,478** SOUARE FEET

**5** BEDROOMS 3.5
BATHROOMS

**2** CAR GARAGE

#### TRIPLE DIAMOND RANCH

, MANSFIELD, TX 76063

Seaberry II Opt. Bed 5 at Media

Jeff Spann-Ly

CELL: (682) 418-8555 SALES OFFICE: (817) 803-6399

#### TRIPLE DIAMOND RANCH

, MANSFIELD, TX 76063

Seaberry II Opt. Mini Garage at Dining