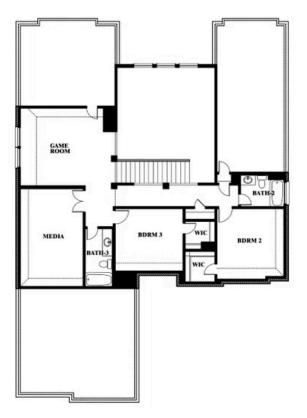

# **Seaberry II**

**CLASSIC SERIES** 

TRIPLE DIAMOND RANCH

, MANSFIELD, TX 76063

**HOMES FROM** 

\$659,990

**3,478** SOUARE FEET

**5** BEDROOMS 3.5
BATHROOMS

**2** CAR GARAGE