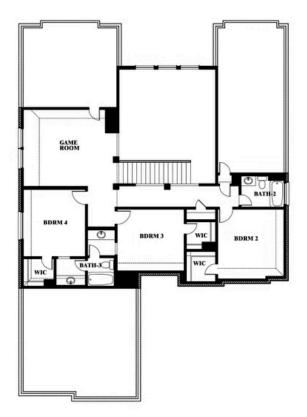

#### TRIPLE DIAMOND RANCH

, MANSFIELD, TX 76063

**HOMES FROM** 

\$659,990

**3,478** SOUARE FEET

4 BEDROOMS 3.5
BATHROOMS

**2** CAR GARAGE

Jeff Spann-Ly