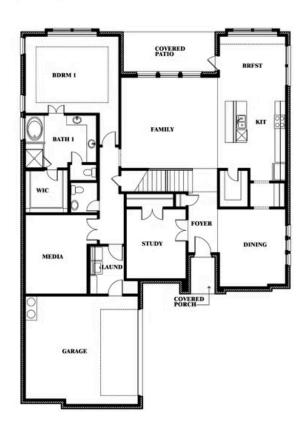

## Seaberry

#### TRIPLE DIAMOND RANCH

, MANSFIELD, TX 76063

Seaberry Opt. Bed 5 at Media