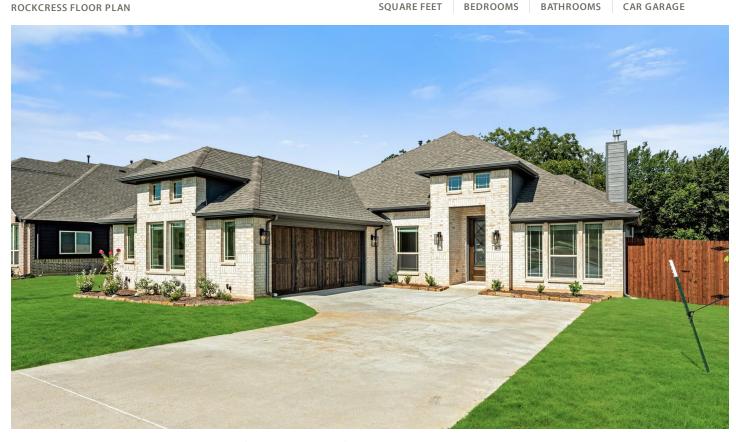

## 2407 Amelia Lane

MANSFIELD, TX 76063
TRIPLE DIAMOND RANCH

PRICED AT \$587,571 \$534,571

2253

4 BEDROOMS 3.0
BATHROOMS

2 CAR GARAGE

•28 Acre Homesite! Introducing Bloomfield's Rockcress floor plan, an elegant single-story residence sitting on an oversized interior lot and offering 4 bedrooms and 3 baths. This home boasts stunning Granite and Quartz countertops throughout, creating a luxurious ambiance. Deluxe Signature Series Kitchen features custom cabinets, an island, and Double Ovens & a 5-burner gas cooktop, catering to culinary enthusiasts. Retreat to the Primary Suite with a walk-in closet, garden tub, and separate shower for relaxation. Luxurious Wood Floors adorn all common areas, enhancing the home's appeal. Cozy up by the Stacked Stone-to-Ceiling Fireplace and appreciate the convenience of a Guest Suite. Welcoming touches like an 8' Front Door and a Fully Bricked Front Porch add to its charm. Complete with Upper Cabinets in the Laundry Room, Cedar Garage Doors, gutters, and blinds, this residence epitomizes comfort and sophistication. To learn more about this lovely home, visit our model home at Triple Diamond Ranch.