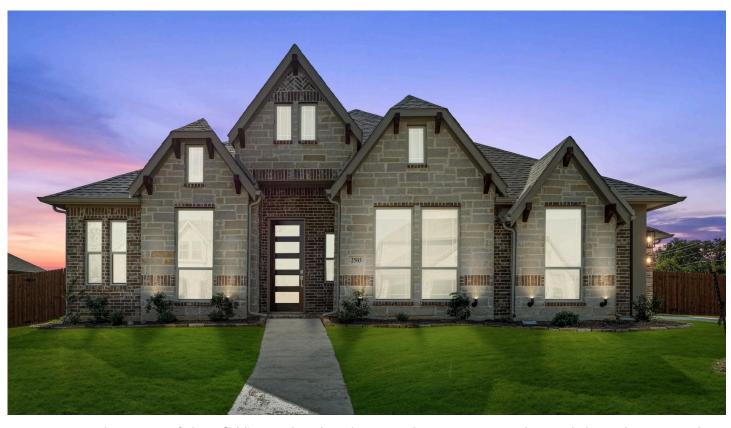

## 2503 Rileigh Lane

MANSFIELD, TX 76063
TRIPLE DIAMOND RANCH

PRIMROSE FLOOR PLAN

PRICED AT \$714,276 \$629,276

2800 SOUARE FEET

**3** BEDROOMS 2.5
BATHROOMS

**3** CAR GARAGE

**.28 Acre Homesite!** As one of Bloomfield's most loved single stories, the Primrose is a widespread plan with soaring ceilings & extensive windows through an open layout with flexible rooms. The eye-catching front elevation features stone details, cedar accents & high-pitched gables. This version has a side-entry garage with 3 spaces, including a separate third bay ideal for a gym, workshop, or extra storage! Oversized homesite with large yards measuring OVER a QUARTER-ACRE so you can build a pool, plus we extended the covered patio for maximum comfort. This home is decked out with luxurious finishes inside & out: exquisite hardwood floors in common areas, exotic granite countertops, a 17' stone fireplace with gas logs, stained wood garage doors, and 2" faux wood blinds! Study, Formal Dining, and Mud Room all add value. Find double ovens, a gas range, pot & pan drawers, a wood vent hood, and upgraded cabinetry around the island kitchen. Much more, call Bloomfield today.