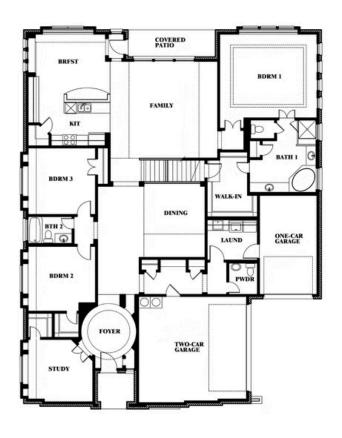

# **Primrose V**

**CLASSIC SERIES** 

TRIPLE DIAMOND RANCH

, MANSFIELD, TX 76063

**HOMES FROM** 

\$705,990

3,700 SOUARE FEET

4 BEDROOMS 3.5
BATHROOMS