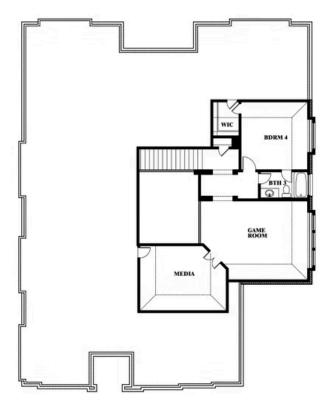

# **Primrose V**

**CLASSIC SERIES** 

TRIPLE DIAMOND RANCH

, MANSFIELD, TX 76063

**HOMES FROM** 

\$705,990

3,700 SOUARE FEET

4 BEDROOMS 3.5
BATHROOMS