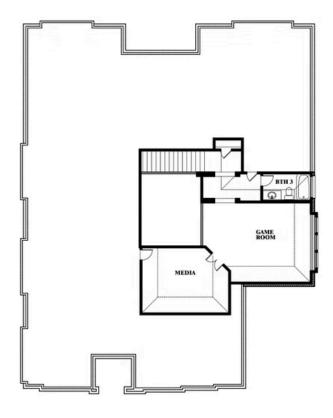

## **Primrose III**

**CLASSIC SERIES** 

TRIPLE DIAMOND RANCH

, MANSFIELD, TX 76063

**HOMES FROM** 

\$690,990

3,483 **SOUARE FEET** 

3 BEDROOMS

#### Primrose III

This brochure is for general informational purposes and is to be used as a guide only. Changes may be made during the development process and floorplans, dimensions, fixtures, fittings, finishes and specifications are subject to change without notice. Window placement, balcony configuration, wardrobe sizes and living areas may vary slightly within each plan type. EQUAL HOUSING OPPORTUNITY