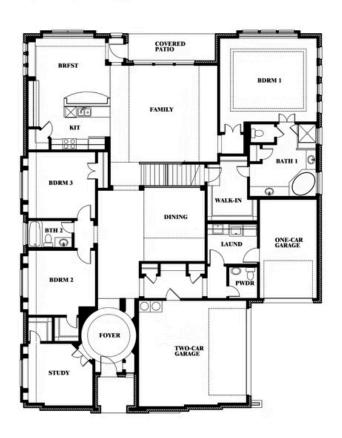

## **Primrose III**

**CLASSIC SERIES** 

TRIPLE DIAMOND RANCH

, MANSFIELD, TX 76063

**HOMES FROM** 

\$690,990

3,483 **SOUARE FEET** 

3 BEDROOMS

#### Primrose III

This brochure is for general informational purposes and is to be used as a guide only. Changes may be made during the development process and floorplans, dimensions, fixtures, fittings, finishes and specifications are subject to change without notice. Window placement, balcony configuration, wardrobe sizes and living areas may vary slightly within each plan type. EQUAL HOUSING OPPORTUNITY