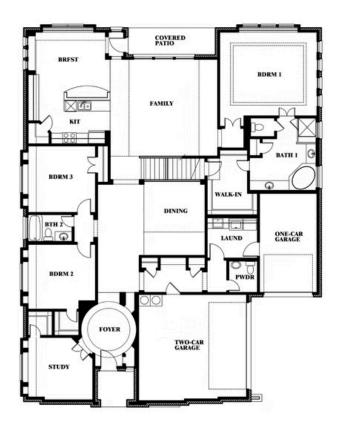

## **Primrose II**

**CLASSIC SERIES** 

TRIPLE DIAMOND RANCH

, MANSFIELD, TX 76063

**HOMES FROM** 

\$677,990

**3,299** SOUARE FEET

**3** BEDROOMS

3.5
BATHROOMS

3 CAR GARAGE

### Primrose II

This brochure is for general informational purposes and is to be used as a guide only. Changes may be made during the development process and floorplans, dimensions, fixtures, fittings, finishes and specifications are subject to change without notice. Window placement, balcony configuration, wardrobe sizes and living areas may vary slightly within each plan type. EQUAL HOUSING OPPORTUNITY