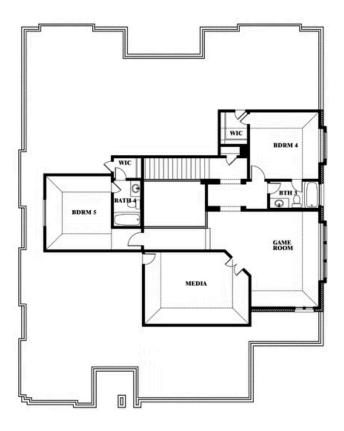

# 2600 Gavin Drive

MANSFIELD, TX 76063
TRIPLE DIAMOND RANCH

PRIMROSE FE VI FLOOR PLAN

4065 SOUARE FEET

**5**BEDROOMS

**4.5**BATHROOMS

**3** CAR GARAGE

The Classic Series Primrose FE VI floor plan is a two-story home with five bedrooms and four and a half bathrooms. Features of this plan include a rotunda entry, formal dining, study, large family room, open kitchen with custom cabinets and island, a bedroom suite with walk-in closet and garden tub, and upstairs game room and media room. Contact us or visit our model home for more information about building this plan.