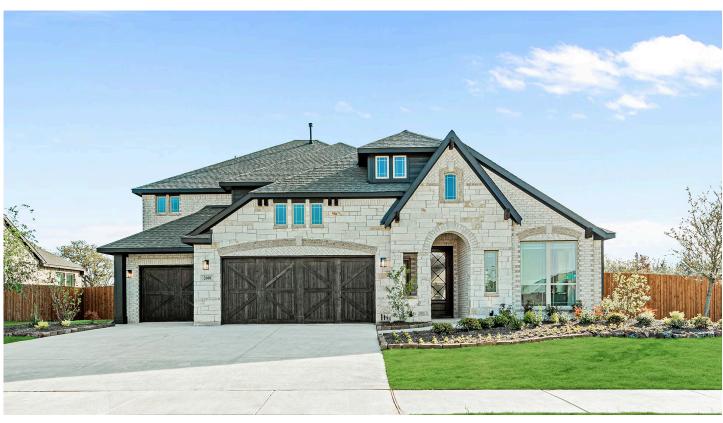

# 2600 Gavin Drive

MANSFIELD, TX 76063
TRIPLE DIAMOND RANCH

PRIMROSE FE VI FLOOR PLAN

4065 SOUARE FEET

**5**BEDROOMS

**4.5**BATHROOMS

**3** CAR GARAGE

The Classic Series Primrose FE VI floor plan is a two-story home with five bedrooms and four and a half bathrooms. Features of this plan include a rotunda entry, formal dining, study, large family room, open kitchen with custom cabinets and island, a bedroom suite with walk-in closet and garden tub, and upstairs game room and media room. Contact us or visit our model home for more information about building this plan.