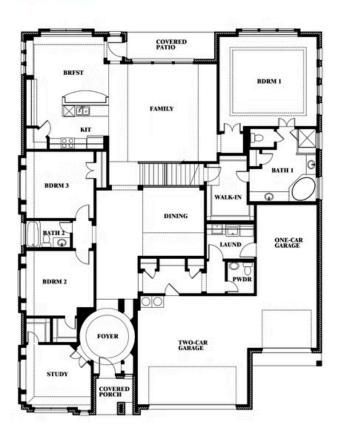

# 2600 Gavin Drive

MANSFIELD, TX 76063
TRIPLE DIAMOND RANCH

PRIMROSE FE VI FLOOR PLAN

4065 SOUARE FEET

**5**BEDROOMS

**4.5**BATHROOMS

**3** CAR GARAGE

The Classic Series Primrose FE VI floor plan is a two-story home with five bedrooms and four and a half bathrooms. Features of this plan include a rotunda entry, formal dining, study, large family room, open kitchen with custom cabinets and island, a bedroom suite with walk-in closet and garden tub, and upstairs game room and media room. Contact us or visit our model home for more information about building this plan.