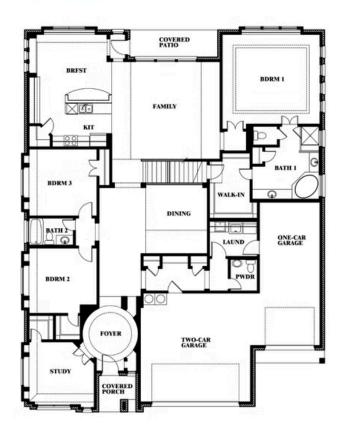

# **Primrose FE V**

**CLASSIC SERIES** 

TRIPLE DIAMOND RANCH

, MANSFIELD, TX 76063

**HOMES FROM** 

\$720,990

3,733 SOUARE FEET

4 BEDROOMS 3.5
BATHROOMS

**3** CAR GARAGE