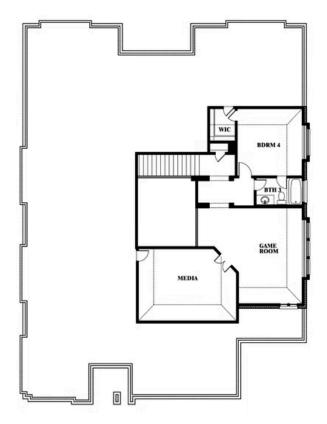

# **Primrose FE V**

**CLASSIC SERIES** 

TRIPLE DIAMOND RANCH

, MANSFIELD, TX 76063

**HOMES FROM** 

\$720,990

3,733 SOUARE FEET

4 BEDROOMS 3.5
BATHROOMS

**3** CAR GARAGE