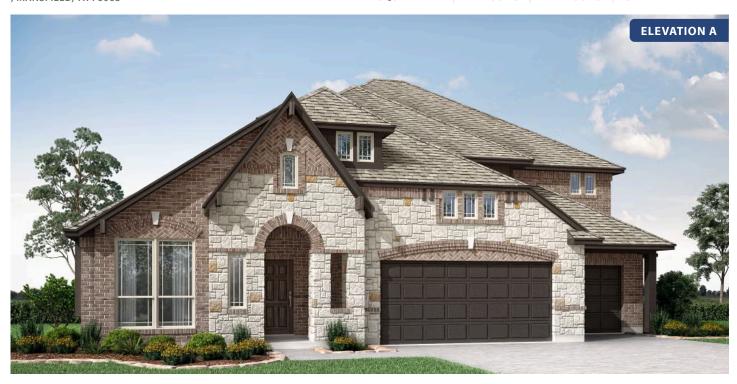

# **Primrose FE V**

**CLASSIC SERIES** 

TRIPLE DIAMOND RANCH

, MANSFIELD, TX 76063

**HOMES FROM** 

\$720,990

3,733 SOUARE FEET

4 BEDROOMS 3.5
BATHROOMS

**3** CAR GARAGE