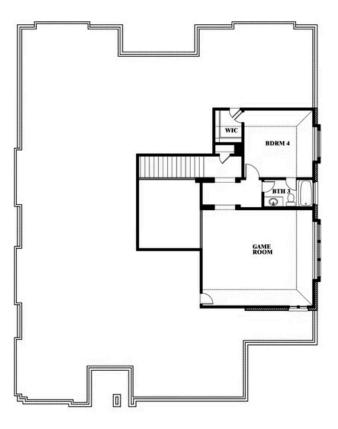

# **Primrose FE IV**

**CLASSIC SERIES** 

TRIPLE DIAMOND RANCH

, MANSFIELD, TX 76063

**HOMES FROM** 

\$708,990

3,543 SOUARE FEET

**4**BEDROOMS

#### Primrose FE IV

This brochure is for general informational purposes and is to be used as a guide only. Changes may be made during the development process and floorplans, dimensions, fixtures, fittings, finishes and specifications are subject to change without notice. Window placement, balcony configuration, wardrobe sizes and living areas may vary slightly within each plan type. EQUAL HOUSING OPPORTUNITY