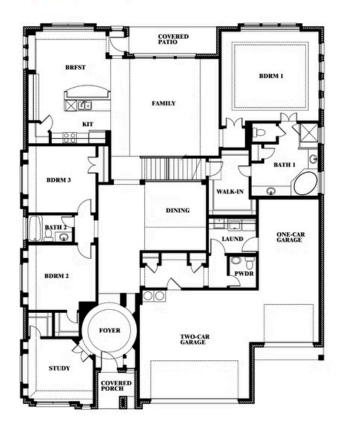

# **Primrose FE IV**

**CLASSIC SERIES** 

TRIPLE DIAMOND RANCH

, MANSFIELD, TX 76063

**HOMES FROM** 

\$708,990

3,543 SOUARE FEET

**4**BEDROOMS

#### Primrose FE IV

This brochure is for general informational purposes and is to be used as a guide only. Changes may be made during the development process and floorplans, dimensions, fixtures, fittings, finishes and specifications are subject to change without notice. Window placement, balcony configuration, wardrobe sizes and living areas may vary slightly within each plan type. EQUAL HOUSING OPPORTUNITY