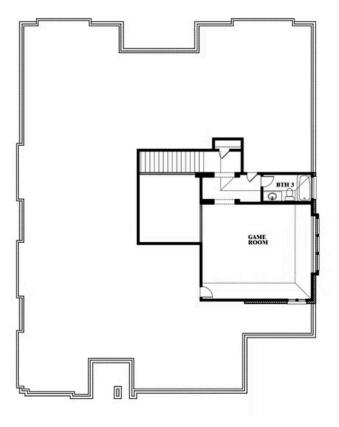

# **Primrose FE II**

**CLASSIC SERIES** 

TRIPLE DIAMOND RANCH

, MANSFIELD, TX 76063

**HOMES FROM** 

\$688,990

3,336 SOUARE FEET

**3**BEDROOMS

3.5
BATHROOMS

**3** CAR GARAGE

## Primrose FE II

This brochure is for general informational purposes and is to be used as a guide only. Changes may be made during the development process and floorplans, dimensions, fixtures, fittings, finishes and specifications are subject to change without notice. Window placement, balcony configuration, wardrobe sizes and living areas may vary slightly within each plan type. EQUAL HOUSING OPPORTUNITY