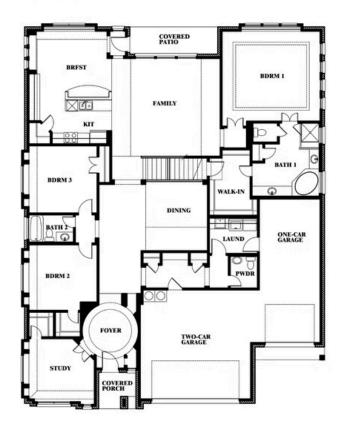

# **Primrose FE II**

**CLASSIC SERIES** 

TRIPLE DIAMOND RANCH

, MANSFIELD, TX 76063

**HOMES FROM** 

\$688,990

3,336 SOUARE FEET

**3**BEDROOMS

3.5
BATHROOMS

**3** CAR GARAGE

## Primrose FE II

This brochure is for general informational purposes and is to be used as a guide only. Changes may be made during the development process and floorplans, dimensions, fixtures, fittings, finishes and specifications are subject to change without notice. Window placement, balcony configuration, wardrobe sizes and living areas may vary slightly within each plan type. EQUAL HOUSING OPPORTUNITY