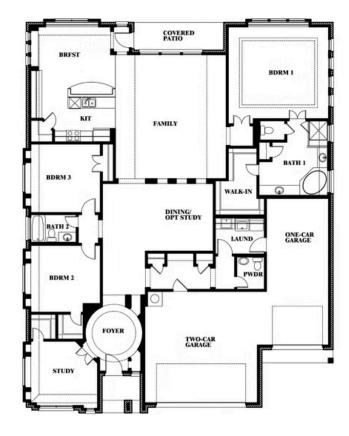

# **Primrose FE**

**CLASSIC SERIES** 

TRIPLE DIAMOND RANCH

, MANSFIELD, TX 76063

**HOMES FROM** 

\$650,990

**2,775** SOUARE FEET

**3**BEDROOMS