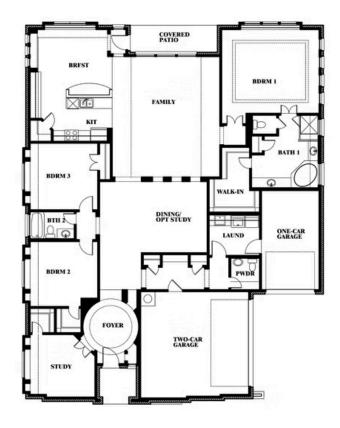

# **Primrose**

**CLASSIC SERIES** 

TRIPLE DIAMOND RANCH

, MANSFIELD, TX 76063

**HOMES FROM** 

\$636,990

**2,795** SOUARE FEET

BEDROOMS

2.5
BATHROOMS

3 CAR GARAGE