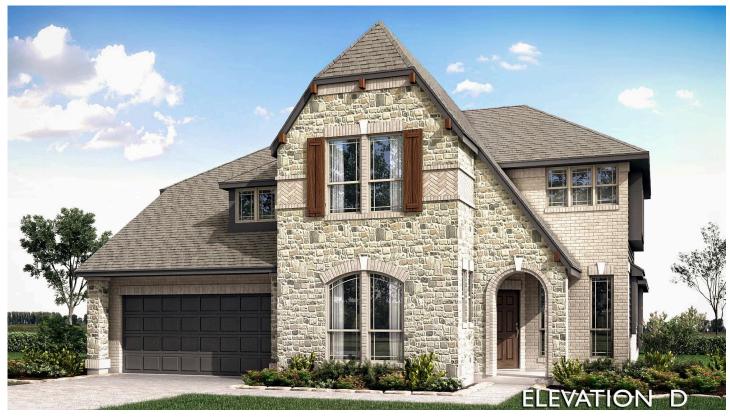

## 2406 Amelia Lane

MANSFIELD, TX 76063
TRIPLE DIAMOND RANCH

MAGNOLIA II FLOOR PLAN

PRICED AT \$654,277

3436 SOUARE FEET

4 BEDROOMS 3.5
BATHROOMS

2 CAR GARAGE

.33 Acre Homesite! Our Magnolia II is a stunning two-story brick and stone home with 4 bedrooms, 3.5 baths, and an open floor plan accessed through an elegant 8' 6-Lite front door. Inside, hardwood floors flow through the first-floor common areas and elegant glass doors open to private Study. The Family Room impresses with a Stone-to-Ceiling Fireplace and cedar mantel, while the Deluxe Kitchen showcases Quartz countertops, Professional Series appliances, custom Shaker Pure White cabinets, and an upgraded backsplash, all illuminated by under-cabinet lighting. The Primary Suite offers a spa-like retreat with an enlarged walk-in closet and separate vanities, while upstairs, the Game Room and theatre-style Media Room provide ample entertainment space. The extended utility room, complete with a mud bench and upper cabinets adds extra convenience. Nestled on an oversized corner lot, the home is finished with a fully bricked front porch, gutters, coach lights, and uplights enhancing its curb appeal and sophistication. Stop by Bloomfield at Triple Diamond Ranch today!