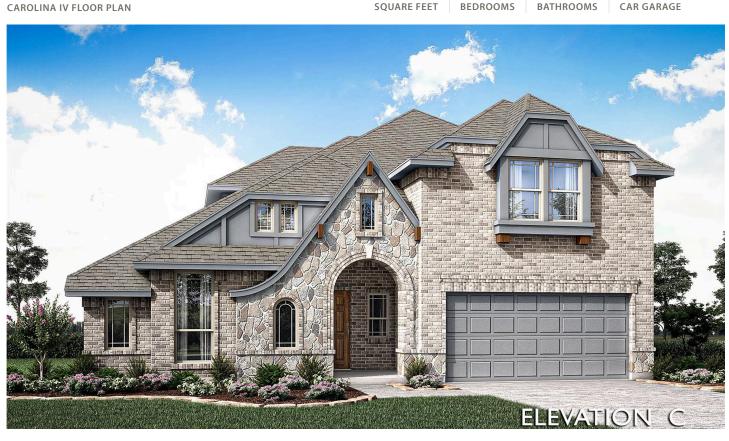

## 2400 Amelia Lane

MANSFIELD, TX 76063
TRIPLE DIAMOND RANCH

PRICED AT \$689,126

3285 SOUARE FEET

**4**BEDROOMS

3.0 BATHROOMS

**2** CAR GARAGE

<u>.32 Acre Homesite!</u> Bloomfield's Carolina IV offers 4 bedrooms, 3 baths, and a 2-car garage with cedar doors on a corner lot. Enjoy stunning hardwood flooring and an 8' Warwick front door. Deluxe Kitchen includes Quartz countertops, Shaker-style white cabinets, double oven, 5-burner cooktop, 2x5 picket backsplash, and under-cabinet lighting. The Primary Suite offers a soaking tub, separate shower, and sitting area. This amazing home also features the convenience of 2 secondary first-floor bedrooms and a laundry room with cabinetry. Open Family Room with Tile-to-Ceiling Fireplace flows into the kitchen and Breakfast Nook, perfect for relaxation and entertaining. Upstairs, the largest bedroom offers two closets, with a full bath just outside, alongside Game Room, Media Room, and Tech Center desk. Outside, enjoy an extended covered patio in the back, while a fully bricked front porch and front elevation, complete with gutters, are beautifully illuminated by uplights, enhancing the home's curb appeal. Visit Bloomfield at Triple Diamond Ranch!