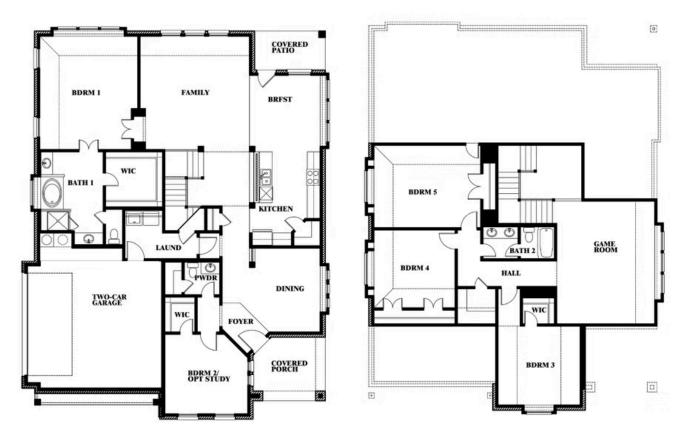

# Magnolia Side Entry

**CLASSIC SERIES** 

TRIPLE DIAMOND RANCH

, MANSFIELD, TX 76063

HOMES FROM

\$642,990

3,187 SQUARE FEET

**4**BEDROOMS

2.5
BATHROOMS

**2** CAR GARAGE