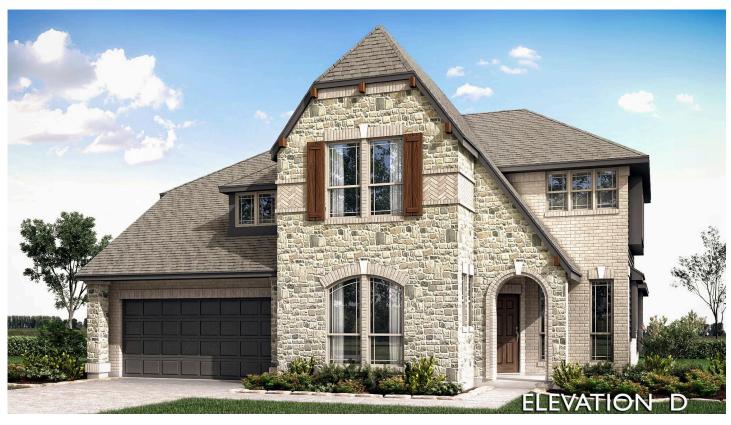

## 2406 Amelia Lane

MANSFIELD, TX 76063

TRIPLE DIAMOND RANCH
MAGNOLIA II FLOOR PLAN

PRICED AT \$725,277 \$649,277

3436 SOUARE FEET

4 BEDROOMS 3.5
BATHROOMS

**Z** CAR GARAGE

toward closing costs. Call TODAY for details. Our Magnolia II is a stunning two-story brick and stone home with 4 bedrooms, 3.5 baths, and an open floor plan accessed through an elegant 8' 6-Lite front door. Inside, hardwood floors flow through the first-floor common areas and elegant glass doors open to private Study. The Family Room impresses with a Stone-to-Ceiling Fireplace and cedar mantel, while the Deluxe Kitchen showcases Quartz countertops, Professional Series appliances, custom Shaker Pure White cabinets, and an upgraded backsplash, all illuminated by under-cabinet lighting. The Primary Suite offers a spa-like retreat with an enlarged walk-in closet and separate vanities, while upstairs, the Game Room and theatre-style Media Room provide ample entertainment space. The extended utility room, complete with a mud bench and upper cabinets adds extra convenience. Nestled on an oversized corner lot, the home is finished with a fully bricked front porch, gutters, coach lights, and uplights enhancing its curb appeal and sophistication. Stop by Bloomfield at Triple Diamond Ranch today!