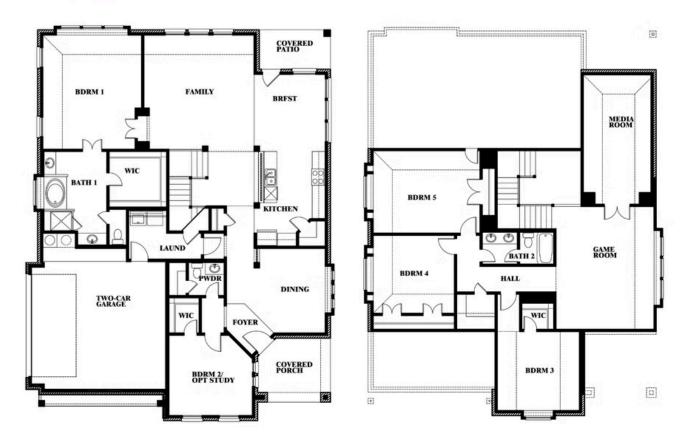

# Magnolia II Side Entry

**CLASSIC SERIES** 

TRIPLE DIAMOND RANCH

, MANSFIELD, TX 76063

HOMES FROM

\$657,990

3,430 SQUARE FEET

**4**BEDROOMS

2.5
BATHROOMS

**2** CAR GARAGE

### Magnolia II Side Entry

This brochure is for general informational purposes and is to be used as a guide only. Changes may be made during the development process and floorplans, dimensions, fixtures, fittings, finishes and specifications are subject to change without notice. Window placement, balcony configuration, wardrobe sizes and living areas may vary slightly within each plan type. EQUAL HOUSING OPPORTUNITY