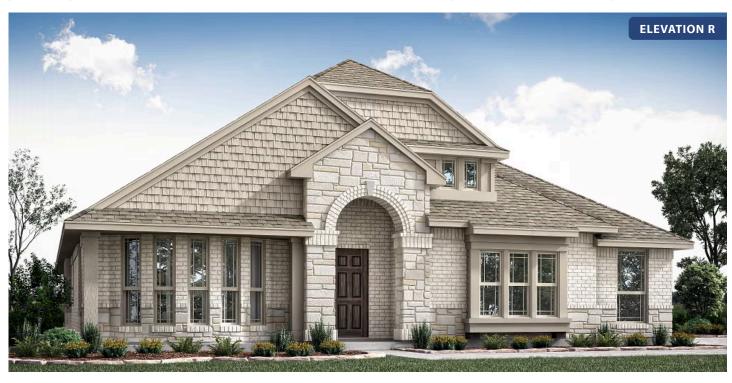

# Hawthorne Side Entry

**CLASSIC SERIES** 

TRIPLE DIAMOND RANCH

, MANSFIELD, TX 76063

\$564,990

2,240 SQUARE FEET

3 BEDROOMS 2.0
BATHROOMS

**2** CAR GARAGE

## Hawthorne Side Entry