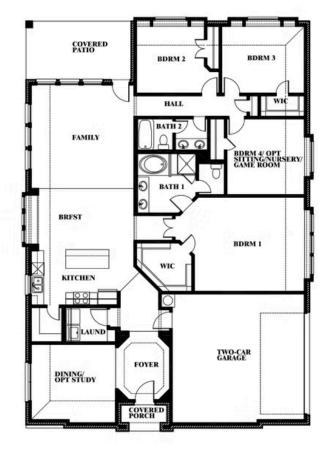

# Hawthorne Side Entry

**CLASSIC SERIES** 

TRIPLE DIAMOND RANCH

, MANSFIELD, TX 76063

\$564,990

2,240 SQUARE FEET

3 BEDROOMS 2.0
BATHROOMS

**2** CAR GARAGE

## Hawthorne Side Entry

This brochure is for general informational purposes and is to be used as a guide only. Changes may be made during the development process and floorplans, dimensions, fixtures, fittings, finishes and specifications are subject to change without notice. Window placement, balcony configuration, wardrobe sizes and living areas may vary slightly within each plan type. EQUAL HOUSING OPPORTUNITY