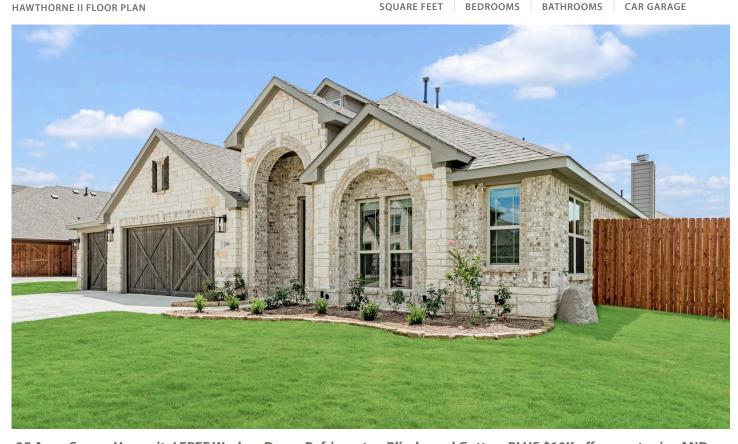

## 2309 Bear Trail

MANSFIELD, TX 76063
TRIPLE DIAMOND RANCH

PRICED AT \$672,150 \$595,150

2759 SOUARE FEET

4 BEDROOMS 3.0
BATHROOMS

**3** CAR GARAGE

<u>\$10K toward closing costs.</u> Call TODAY for details. Situated on an oversized, corner homesite, Bloomfield's Hawthorne II is a 1.5-story home sporting a striking stone front exterior and a spacious & airy interior with many upgrades. Offering 4 bedrooms, 3 baths, a 3-car garage with Cedar doors, and a gorgeous Signature Kitchen with an island! The Study is located just off the welcoming foyer; upstairs you'll find a spacious Game Room along with an additional bedroom & hall bath perfect for guests. Durable Laminate flooring throughout first-floor common areas. Enter the first-floor Primary Suite and experience all it offers: a luxury ensuite bath with dual vanity, soaking tub, separate shower, and huge walk-in closet. The kitchen is the heart of the home that flows seamlessly to the Breakfast Nook so you never miss a thing. Open Family Room off the kitchen features a Stone-to-ceiling Fireplace for those cozy winter nights. Covered Patio, window seats & coverings, and so much more! Call or visit Bloomfield today.