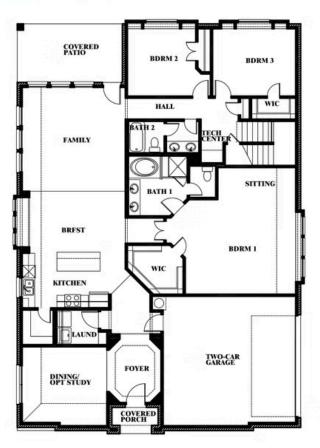

# **Hawthorne II Side Entry**

\$620,990

**CLASSIC SERIES** 

TRIPLE DIAMOND RANCH

, MANSFIELD, TX 76063

2,763 SQUARE FEET

**HOMES FROM** 

BEDROOMS

3.0 BATHROOMS

2 CAR GARAGE