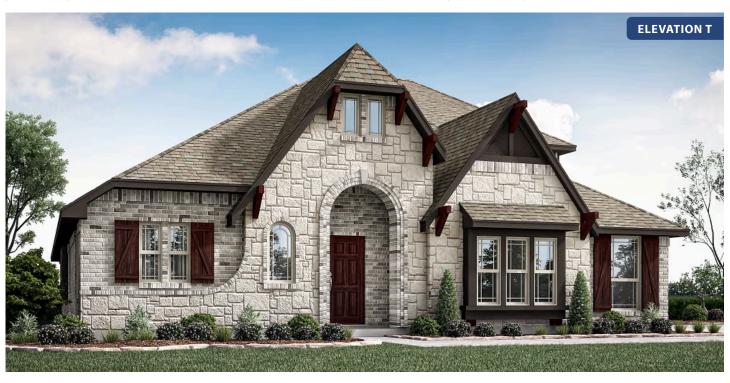

# **Hawthorne II Side Entry**

\$620,990

**CLASSIC SERIES** 

TRIPLE DIAMOND RANCH

, MANSFIELD, TX 76063

2,763 SQUARE FEET

**HOMES FROM** 

BEDROOMS

## Hawthorne II Side Entry