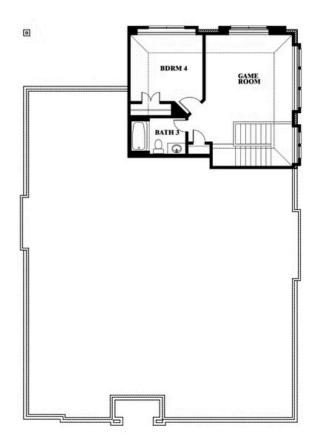

# **Hawthorne II Side Entry**

\$620,990

**CLASSIC SERIES** 

TRIPLE DIAMOND RANCH

, MANSFIELD, TX 76063

2,763 SQUARE FEET

**HOMES FROM** 

BEDROOMS

3.0 BATHROOMS

2 CAR GARAGE