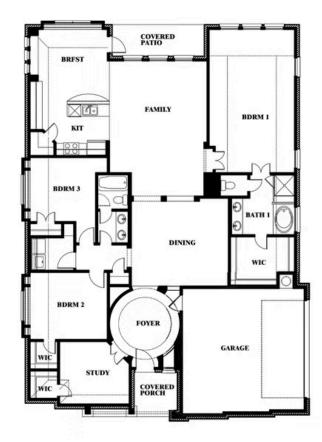

#### <u>COMMUNITY SALES MANAGER</u> Jeff Spann-Ly

CELL: (682) 418-8555 SALES OFFICE: (817) 803-6399

# Carolina Side Entry

**CLASSIC SERIES** 

TRIPLE DIAMOND RANCH

, MANSFIELD, TX 76063

\$567,990

2,319 SQUARE FEET

**3** BEDROOMS

2.0
BATHROOMS

**2** CAR GARAGE











### COMMUNITY SALES MANAGER

Jeff Spann-Ly CELL: (682) 418-8555

CELL: (682) 418-8555 SALES OFFICE: (817) 803-6399

## **Carolina Side Entry**

**CAROLINA SIDE ENTRY FLOOR PLAN** 

### TRIPLE DIAMOND RANCH , MANSFIELD, TX 76063



### Carolina Side Entry



This brochure is for general informational purposes and is to be used as a guide only. Changes may be made during the development process and floorplans, dimensions, fixtures, fittings, finishes and specifications are subject to change without notice. Window placement, balcony configuration, wardrobe sizes and living areas may vary slightly within each plan type. EQUAL HOUSING OPPORTUNITY