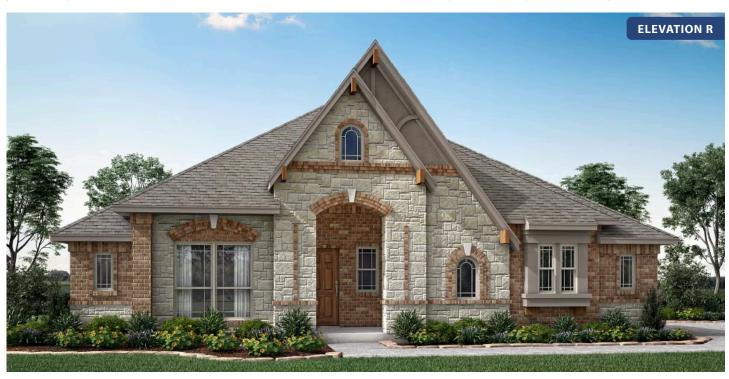

# Carolina Side Entry

**CLASSIC SERIES** 

TRIPLE DIAMOND RANCH

, MANSFIELD, TX 76063

\$567,990

2,319 SQUARE FEET

**3** BEDROOMS

2.0
BATHROOMS