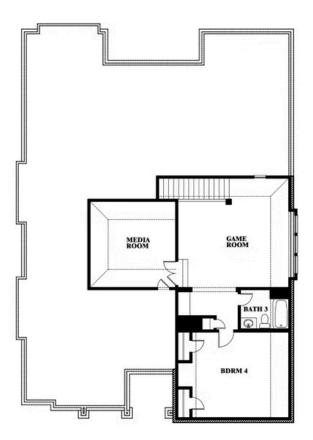

# Carolina IV Side Entry

**CLASSIC SERIES** 

TRIPLE DIAMOND RANCH

, MANSFIELD, TX 76063

\$651,990

3,258 SQUARE FEET

**4**BEDROOMS

3.0 BATHROOMS

## Carolina IV Side Entry

### TRIPLE DIAMOND RANCH

, MANSFIELD, TX 76063