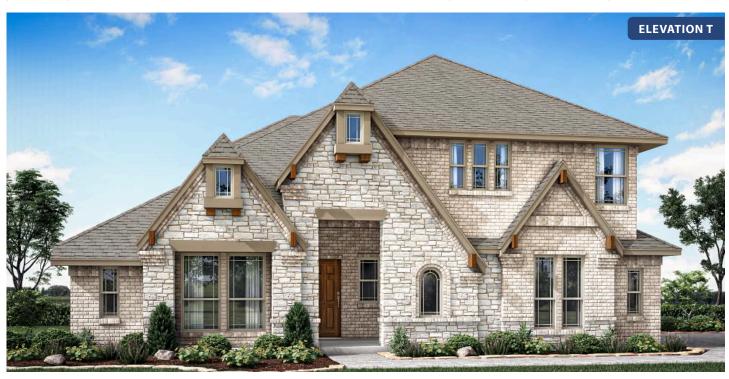

# Carolina IV Side Entry

**CLASSIC SERIES** 

TRIPLE DIAMOND RANCH

, MANSFIELD, TX 76063

\$651,990

3,258 SQUARE FEET

**4**BEDROOMS

3.0 BATHROOMS

## Carolina IV Side Entry

### TRIPLE DIAMOND RANCH

, MANSFIELD, TX 76063