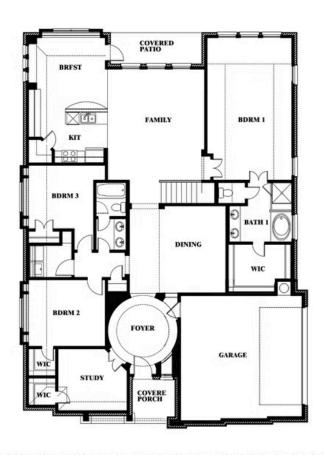

# Carolina IV Side Entry

**CLASSIC SERIES** 

TRIPLE DIAMOND RANCH

, MANSFIELD, TX 76063

\$651,990

3,258 SQUARE FEET

**4**BEDROOMS

3.0 BATHROOMS

## Carolina IV Side Entry

### TRIPLE DIAMOND RANCH

, MANSFIELD, TX 76063