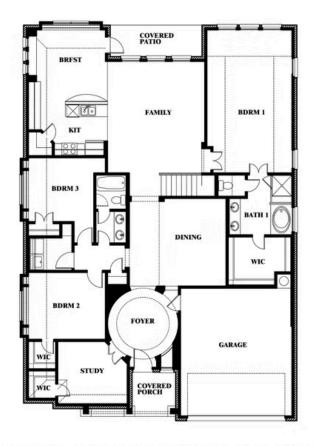

# **Carolina IV**

CLASSIC SERIES

TRIPLE DIAMOND RANCH

, MANSFIELD, TX 76063

**HOMES FROM** 

\$641,990

3,280 SOUARE FEET

BEDROOMS

## Carolina IV

This brochure is for general informational purposes and is to be used as a guide only. Changes may be made during the development process and floorplans, dimensions, fixtures, fittings, finishes and specifications are subject to change without notice. Window placement, balcony configuration, wardrobe sizes and living areas may vary slightly within each plan type. EQUAL HOUSING OPPORTUNITY