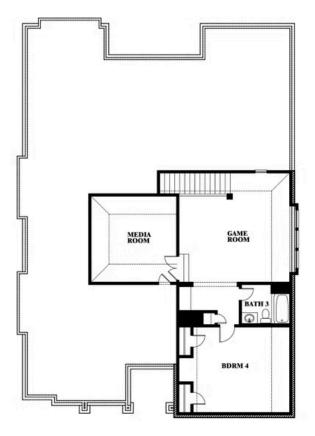

# **Carolina IV**

CLASSIC SERIES

TRIPLE DIAMOND RANCH

, MANSFIELD, TX 76063

**HOMES FROM** 

\$641,990

3,280 SOUARE FEET

BEDROOMS

## Carolina IV

This brochure is for general informational purposes and is to be used as a guide only. Changes may be made during the development process and floorplans, dimensions, fixtures, fittings, finishes and specifications are subject to change without notice. Window placement, balcony configuration, wardrobe sizes and living areas may vary slightly within each plan type. EQUAL HOUSING OPPORTUNITY