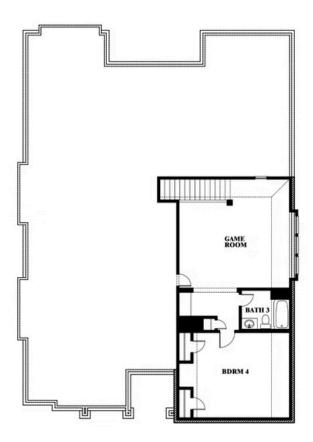

# Carolina III Side Entry

**CLASSIC SERIES** 

TRIPLE DIAMOND RANCH

, MANSFIELD, TX 76063

\$638,990

3,042 SQUARE FEET

**4**BEDROOMS

3.0 BATHROOMS

## Carolina III Side Entry

#### TRIPLE DIAMOND RANCH

, MANSFIELD, TX 76063