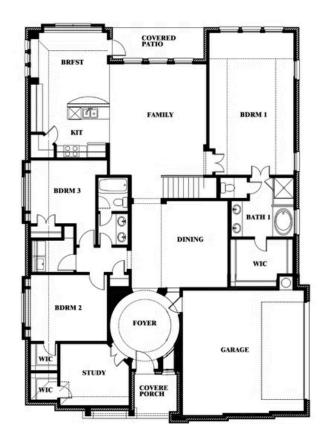

# Carolina III Side Entry

**CLASSIC SERIES** 

TRIPLE DIAMOND RANCH

, MANSFIELD, TX 76063

\$638,990

3,042 SQUARE FEET

**4**BEDROOMS

3.0 BATHROOMS

## Carolina III Side Entry

#### TRIPLE DIAMOND RANCH

, MANSFIELD, TX 76063