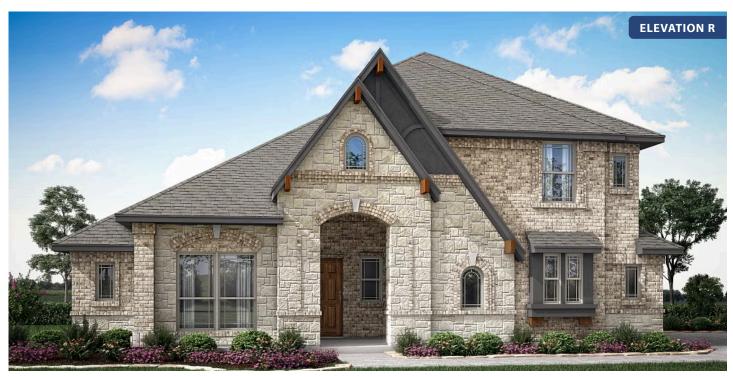

# Carolina III Side Entry

**CLASSIC SERIES** 

TRIPLE DIAMOND RANCH

, MANSFIELD, TX 76063

\$638,990

3,042 SQUARE FEET

**4**BEDROOMS

3.0 BATHROOMS

## Carolina III Side Entry

#### TRIPLE DIAMOND RANCH

, MANSFIELD, TX 76063