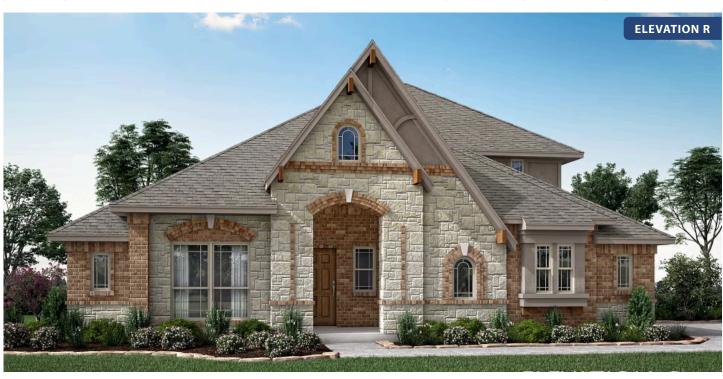

# Carolina II Side Entry

**CLASSIC SERIES** 

TRIPLE DIAMOND RANCH

, MANSFIELD, TX 76063

\$626,990

**2,777** SQUARE FEET

**3** BEDROOMS

3.0 BATHROOMS

## Carolina II Side Entry

### TRIPLE DIAMOND RANCH , MANSFIELD, TX 76063