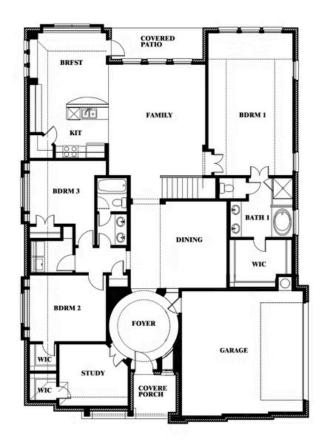

# Carolina II Side Entry

**CLASSIC SERIES** 

TRIPLE DIAMOND RANCH

, MANSFIELD, TX 76063

\$626,990

**2,777** SQUARE FEET

**3** BEDROOMS

3.0 BATHROOMS

## Carolina II Side Entry

### TRIPLE DIAMOND RANCH , MANSFIELD, TX 76063

### Carolina II Side Entry

This brochure is for general informational purposes and is to be used as a guide only. Changes may be made during the development process and floorplans, dimensions, fixtures, fittings, finishes and specifications are subject to change without notice. Window placement, balcony configuration, wardrobe sizes and living areas may vary slightly within each plan type. EQUAL HOUSING OPPORTUNITY