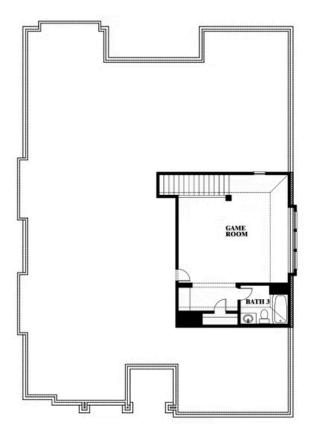

# Carolina II Side Entry

**CLASSIC SERIES** 

TRIPLE DIAMOND RANCH

, MANSFIELD, TX 76063

\$626,990

**2,777** SQUARE FEET

**3** BEDROOMS

3.0 BATHROOMS

## Carolina II Side Entry

### TRIPLE DIAMOND RANCH , MANSFIELD, TX 76063

### Carolina II Side Entry

This brochure is for general informational purposes and is to be used as a guide only. Changes may be made during the development process and floorplans, dimensions, fixtures, fittings, finishes and specifications are subject to change without notice. Window placement, balcony configuration, wardrobe sizes and living areas may vary slightly within each plan type. EQUAL HOUSING OPPORTUNITY