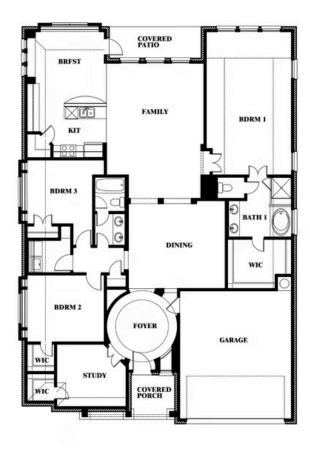

#### TRIPLE DIAMOND RANCH

, MANSFIELD, TX 76063

**HOMES FROM** 

\$557,990

2,313 SOUARE FEET

BEDROOMS

2.0 BATHROOMS 2

### TRIPLE DIAMOND RANCH

, MANSFIELD, TX 76063