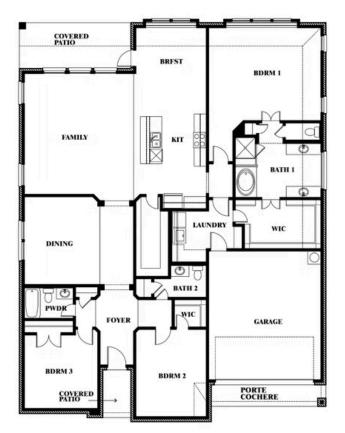

## **TRIPLE DIAMOND RANCH** , MANSFIELD, TX 76063

2,519 3 SOUARE FEET

\$562,990

**HOMES FROM** 

BEDROOMS

2.5 BATHROOMS

2 CAR GARAGE

Document generated Apr 23, 2025. Prices, plans, square footage, features and materials are subject to change at any time without notice and vary among communities. Listed prices are for informational purposes only, are not binding, and do not create any contractual obligation(s). The price of any home is dependent on numerous factors, all of which are unique to a specific home, and is not guaranteed until specified in a binding contract. Pricing of elevations and additional optional beds/baths vary per plan. Some plans require a premium homesite. Please ask the Community Manager for details. Renderings of homes are artist concepts and may not reflect exact colors and materials.