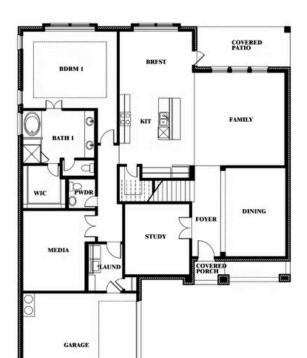

#### **COMMUNITY SALES MANAGER**

Renee Quigley

CELL: (682) 401-7309 SALES OFFICE: (817) 856-2331

## **Spring Cress**

CLASSIC SERIES

#### **SOMERSET**

2006 PORTRUSH LANE, MANSFIELD, TX 76084

**HOMES FROM** 

### \$None - \$613,990

3,518 SOUARE FEET

BEDROOMS

3.5 **BATHROOMS**  2













**Spring Cress** 



#### **COMMUNITY SALES MANAGER**

Renee Quigley

CELL: (682) 401-7309 SALES OFFICE: (817) 856-2331

#### **SOMERSET**

2006 PORTRUSH LANE, MANSFIELD, TX 76084





### Spring Cress







**Spring Cress** 



#### **COMMUNITY SALES MANAGER**

Renee Quigley

CELL: (682) 401-7309 SALES OFFICE: (817) 856-2331

#### **SOMERSET**

2006 PORTRUSH LANE, MANSFIELD, TX 76084













**Spring Cress** 



#### **COMMUNITY SALES MANAGER**

Renee Quigley

CELL: (682) 401-7309 SALES OFFICE: (817) 856-2331

#### **SOMERSET**

2006 PORTRUSH LANE, MANSFIELD, TX 76084

## BLOOMFIELD HOMES













#### **COMMUNITY SALES MANAGER**

Renee Quigley

CELL: (682) 401-7309 SALES OFFICE: (817) 856-2331

#### **SOMERSET**

2006 PORTRUSH LANE, MANSFIELD, TX 76084

# **Spring Cress**





#### Spring Cress Opt. Bed 5 & Bath 4 at Dining