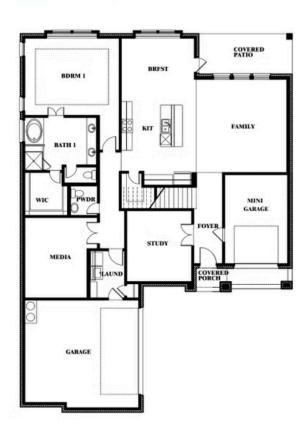

#### **SOMERSET**

2006 PORTRUSH LANE, MANSFIELD, TX 76084

**HOMES FROM** 

### \$None - \$613,990

3,518 SOUARE FEET

BEDROOMS

3.5 **BATHROOMS**  2

**Spring Cress** 

#### **SOMERSET**

2006 PORTRUSH LANE, MANSFIELD, TX 76084

### Spring Cress

**Spring Cress** 