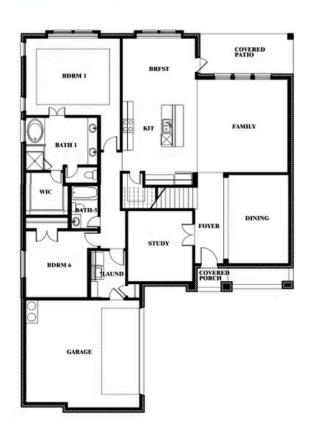

#### **COMMUNITY SALES MANAGER**

Renee Quigley

CELL: (682) 401-7309 SALES OFFICE: (817) 856-2331

## **Spring Cress**

CLASSIC SERIES

#### **SOMERSET**

2006 PORTRUSH LANE, MANSFIELD, TX 76084

**HOMES FROM** 

### \$None - \$613,990

3,518 SOUARE FEET

BEDROOMS

3.5 **BATHROOMS**  2













**Spring Cress** 



#### **COMMUNITY SALES MANAGER**

Renee Quigley

CELL: (682) 401-7309 SALES OFFICE: (817) 856-2331

#### **SOMERSET**

2006 PORTRUSH LANE, MANSFIELD, TX 76084





### Spring Cress







**Spring Cress** 



#### **COMMUNITY SALES MANAGER**

Renee Quigley

CELL: (682) 401-7309 SALES OFFICE: (817) 856-2331

#### **SOMERSET**

2006 PORTRUSH LANE, MANSFIELD, TX 76084













**Spring Cress** 



#### **COMMUNITY SALES MANAGER**

Renee Quigley

CELL: (682) 401-7309 SALES OFFICE: (817) 856-2331

#### **SOMERSET**

2006 PORTRUSH LANE, MANSFIELD, TX 76084

## BLOOMFIELD HOMES













#### **COMMUNITY SALES MANAGER**

Renee Quigley

CELL: (682) 401-7309 SALES OFFICE: (817) 856-2331

#### **SOMERSET**

2006 PORTRUSH LANE, MANSFIELD, TX 76084

# **Spring Cress**





#### Spring Cress Opt. Bed 5 & Bath 4 at Dining