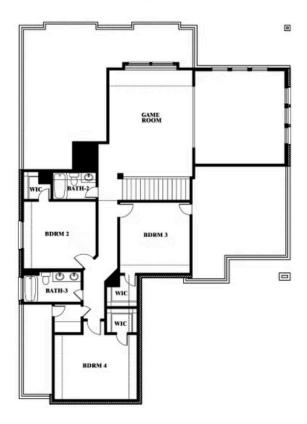

#### **SOMERSET**

2006 PORTRUSH LANE, MANSFIELD, TX 76084

**HOMES FROM** 

### \$None - \$613,990

3,518 SOUARE FEET

BEDROOMS

3.5 **BATHROOMS**  2

**Spring Cress** 

#### **SOMERSET**

2006 PORTRUSH LANE, MANSFIELD, TX 76084

### Spring Cress

**Spring Cress** 