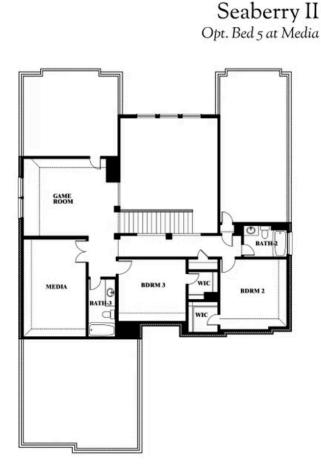

## **Seaberry II**

**CLASSIC SERIES** 

SOMERSET

2006 PORTRUSH LANE, MANSFIELD, TX 76084

HOMES FROM \$None - \$621,990

3,478 3 SQUARE FEET BEDROOMS

**3.5** BATHROOMS

**2** CAR GARAGE

BLOOMFIELD HOMES

Seaberry II

COMMUNITY SALES MANAGER

Renee Quigley CELL: (682) 401-7309 SALES OFFICE: (817) 856-2331

SOMERSET

2006 PORTRUSH LANE, MANSFIELD, TX 76084

This brochure is for general informational purposes and is to be used as a guide only. Changes may be made during the development process and floorplans, dimensions, fixtures, fittings, finishes and specifications are subject to change without notice. Window placement, balcony configuration, wardrobe sizes and living areas may vary slightly within each plan type. EQUAL HOUSING OPPORTUNITY