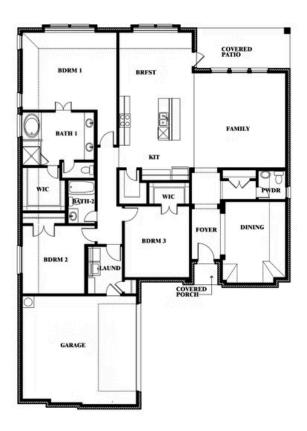

# Rockcress

CLASSIC SERIES

**SOMERSET** 

2006 PORTRUSH LANE, MANSFIELD, TX 76084

HOMES FROM

\$None - \$522,990

**2,250** SOUARE FEET

**3**BEDROOMS

2.5
BATHROOMS

**2** CAR GARAGE

**Rockcress** 