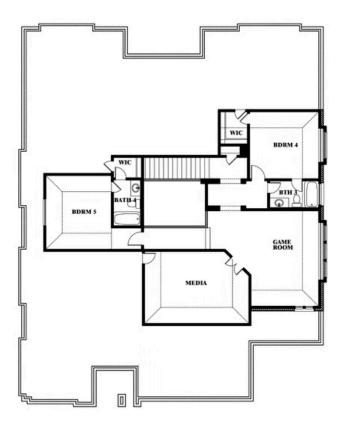

## \$None

4,065 SOUARE FEET

**5**BEDROOMS

4.5
BATHROOMS

3

CAR GARAGE

### Primrose FE VI

This brochure is for general informational purposes and is to be used as a guide only. Changes may be made during the development process and floorplans, dimensions, fixtures, fittings, finishes and specifications are subject to change without notice. Window placement, balcony configuration, wardrobe sizes and living areas may vary slightly within each plan type. EQUAL HOUSING OPPORTUNITY