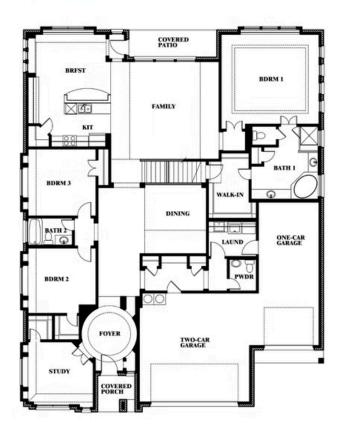

## \$None

4,065 SOUARE FEET

**5**BEDROOMS

4.5
BATHROOMS

3

CAR GARAGE

### Primrose FE VI

This brochure is for general informational purposes and is to be used as a guide only. Changes may be made during the development process and floorplans, dimensions, fixtures, fittings, finishes and specifications are subject to change without notice. Window placement, balcony configuration, wardrobe sizes and living areas may vary slightly within each plan type. EQUAL HOUSING OPPORTUNITY