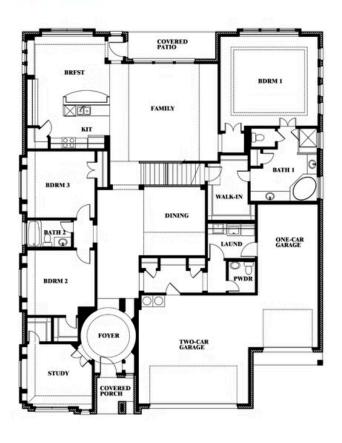

### \$None

3,733 SOUARE FEET

**4**BEDROOMS

3.5
BATHROOMS

3

CAR GARAGE

### Primrose FE V

This brochure is for general informational purposes and is to be used as a guide only. Changes may be made during the development process and floorplans, dimensions, fixtures, fittings, finishes and specifications are subject to change without notice. Window placement, balcony configuration, wardrobe sizes and living areas may vary slightly within each plan type. EQUAL HOUSING OPPORTUNITY