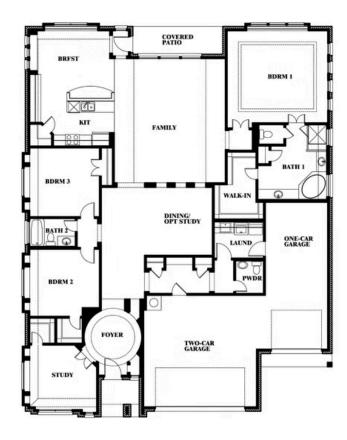

## \$None

2,775

**3** BEDROOMS

2.5
BATHROOMS

3 CAR GARAGE

**Primrose FE** 

### Primrose FE

This brochure is for general informational purposes and is to be used as a guide only. Changes may be made during the development process and floorplans, dimensions, fixtures, fittings, finishes and specifications are subject to change without notice. Window placement, balcony configuration, wardrobe sizes and living areas may vary slightly within each plan type. EQUAL HOUSING OPPORTUNITY