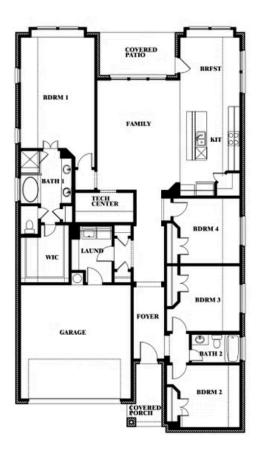

Jasmine Opt. Powder at Closet

JASMINE FLOOR PLAN WITH OPTIONAL TECH CENTER

COMMUNITY SALES MANAGER

Renee Quigley CELL: (682) 401-7309 SALES OFFICE: (817) 856-2331

SOMERSET

2006 PORTRUSH LANE, MANSFIELD, TX 76084

Jasmine Opt. Tech Center at Closet

This brochure is for general informational purposes and is to be used as a guide only. Changes may be made during the development process and floorplans, dimensions, fixtures, fittings, finishes and specifications are subject to change without notice. Window placement, balcony configuration, wardrobe sizes and living areas may vary slightly within each plan type. EQUAL HOUSING OPPORTUNITY