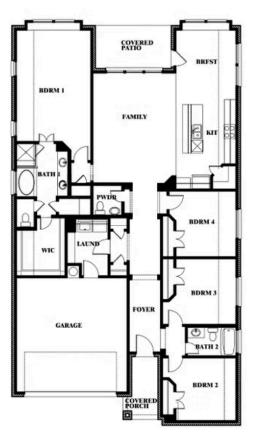

JASMINE FLOOR PLAN WITH OPTIONAL POWDER

COMMUNITY SALES MANAGER

Renee Quigley CELL: (682) 401-7309 SALES OFFICE: (817) 856-2331

SOMERSET 2006 PORTRUSH LANE, MANSFIELD, TX 76084

This brochure is for general informational purposes and is to be used as a guide only. Changes may be made during the development process and floorplans, dimensions, fixtures, fittings, finishes and specifications are subject to change without notice. Window placement, balcony configuration, wardrobe sizes and living areas may vary slightly within each plan type. EQUAL HOUSING OPPORTUNITY

Jasmine Opt. Powder at Closet

JASMINE FLOOR PLAN WITH OPTIONAL TECH CENTER

COMMUNITY SALES MANAGER

Renee Quigley CELL: (682) 401-7309 SALES OFFICE: (817) 856-2331

SOMERSET

2006 PORTRUSH LANE, MANSFIELD, TX 76084