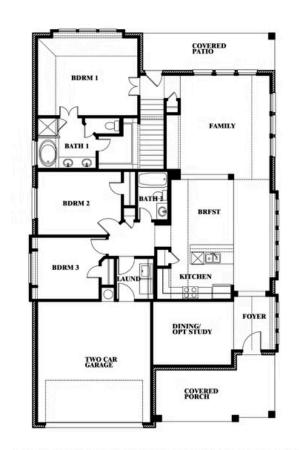

### **COMMUNITY SALES MANAGER**

Renee Quigley

CELL: (682) 401-7309 SALES OFFICE: (817) 856-2331

# **Dogwood III**

CLASSIC SERIES

### **SOMERSET**

2006 PORTRUSH LANE, MANSFIELD, TX 76084

**HOMES FROM** 

## \$None - \$496,990

2,333

# BEDROOMS 3.0 BATHROOMS

2

CAR GARAGE













**Dogwood III** 



### **COMMUNITY SALES MANAGER**

Renee Quigley

CELL: (682) 401-7309 SALES OFFICE: (817) 856-2331

### **SOMERSET**

2006 PORTRUSH LANE, MANSFIELD, TX 76084









This brochure is for general informational purposes and is to be used as a guide only. Changes may be made during the development process and floorplans, dimensions, fixtures, fittings, finishes and specifications are subject to change without notice. Window placement, balcony configuration, wardrobe sizes and living areas may vary slightly within each plan type. EQUAL HOUSING OPPORTUNITY