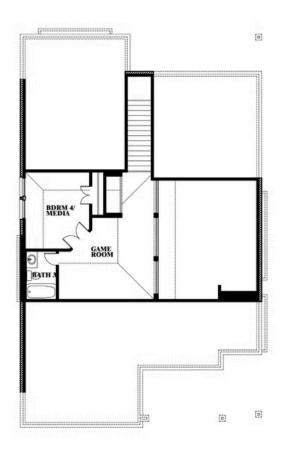

### **COMMUNITY SALES MANAGER**

Renee Quigley

CELL: (682) 401-7309 SALES OFFICE: (817) 856-2331

# **Dogwood III**

CLASSIC SERIES

### **SOMERSET**

2006 PORTRUSH LANE, MANSFIELD, TX 76084

**HOMES FROM** 

## \$None - \$496,990

2,333

# BEDROOMS 3.0 BATHROOMS

2

CAR GARAGE













**Dogwood III** 



### **COMMUNITY SALES MANAGER**

Renee Quigley

CELL: (682) 401-7309 SALES OFFICE: (817) 856-2331

### **SOMERSET**

2006 PORTRUSH LANE, MANSFIELD, TX 76084









This brochure is for general informational purposes and is to be used as a guide only. Changes may be made during the development process and floorplans, dimensions, fixtures, fittings, finishes and specifications are subject to change without notice. Window placement, balcony configuration, wardrobe sizes and living areas may vary slightly within each plan type. EQUAL HOUSING OPPORTUNITY