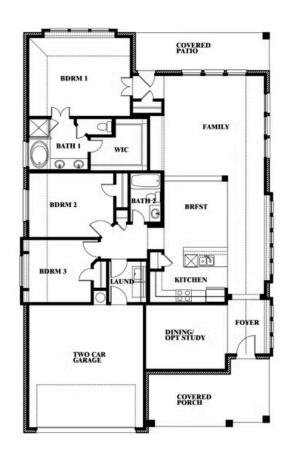

# **Dogwood**

CLASSIC SERIES

### **SOMERSET**

2006 PORTRUSH LANE, MANSFIELD, TX 76084

**HOMES FROM** 

# \$None - \$448,990

1,840 SOUARE FEET

**3** BEDROOMS

2.0
BATHROOMS

**2** CAR GARAGE

**Dogwood** 