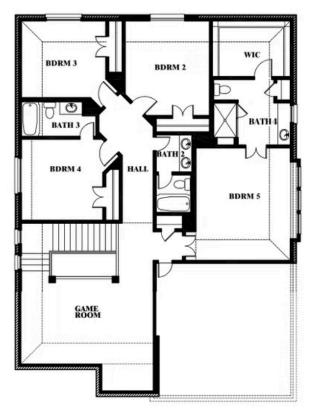

## **Dewberry III**

2006 PORTRUSH LANE, MANSFIELD, TX 76084

**OPT JACK & JILL BATH AT BEDROOM 2 & 5** 

### Dewberry III Opt. Jack & Jill Bath at Bedroom 2 & 5

This brochure is for general informational purposes and is to be used as a guide only. Changes may be made during the development process and floorplans, dimensions, fixtures, fittings, finishes and specifications are subject to change without notice. Window placement, balcony configuration, wardrobe sizes and living areas may vary slightly within each plan type. EQUAL HOUSING OPPORTUNITY