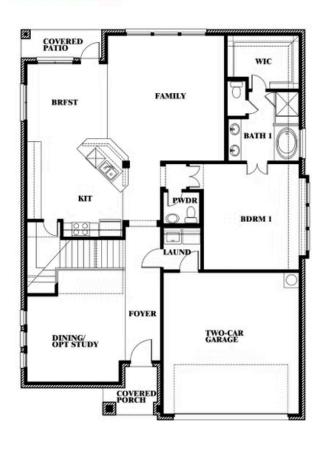

## **Dewberry III**

2006 PORTRUSH LANE, MANSFIELD, TX 76084

**OPT JACK & JILL BATH AT BEDROOM 2 & 5** 

### Dewberry III Opt. Jack & Jill Bath at Bedroom 2 & 5

This brochure is for general informational purposes and is to be used as a guide only. Changes may be made during the development process and floorplans, dimensions, fixtures, fittings, finishes and specifications are subject to change without notice. Window placement, balcony configuration, wardrobe sizes and living areas may vary slightly within each plan type. EQUAL HOUSING OPPORTUNITY