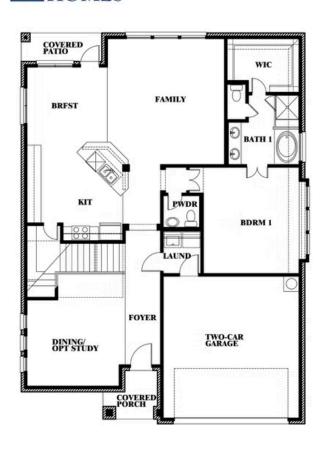

### **SOMERSET**

2006 PORTRUSH LANE, MANSFIELD, TX 76084

### Dewberry

This brochure is for general informational purposes and is to be used as a guide only. Changes may be made during the development process and floorplans, dimensions, fixtures, fittings, finishes and specifications are subject to change without notice. Window placement, balcony configuration, wardrobe sizes and living areas may vary slightly within each plan type. EQUAL HOUSING OPPORTUNITY