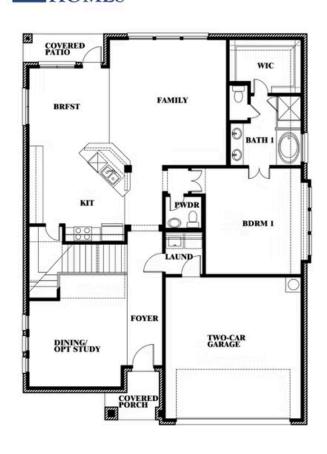

### **SOMERSET**

2006 PORTRUSH LANE, MANSFIELD, TX 76084

Dewberry Opt. Bath 3

This brochure is for general informational purposes and is to be used as a guide only. Changes may be made during the development process and floorplans, dimensions, fixtures, fittings, finishes and specifications are subject to change without notice. Window placement, balcony configuration, wardrobe sizes and living areas may vary slightly within each plan type. EQUAL HOUSING OPPORTUNITY

### **SOMERSET**

2006 PORTRUSH LANE, MANSFIELD, TX 76084

Dewberry Opt. Bath 3 Ensuite

This brochure is for general informational purposes and is to be used as a guide only. Changes may be made during the development process and floorplans, dimensions, fixtures, fittings, finishes and specifications are subject to change without notice. Window placement, balcony configuration, wardrobe sizes and living areas may vary slightly within each plan type. EQUAL HOUSING OPPORTUNITY