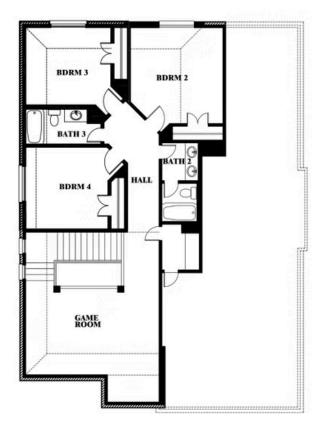

### **SOMERSET**

2006 PORTRUSH LANE, MANSFIELD, TX 76084

Dewberry Opt. Bath 3

This brochure is for general informational purposes and is to be used as a guide only. Changes may be made during the development process and floorplans, dimensions, fixtures, fittings, finishes and specifications are subject to change without notice. Window placement, balcony configuration, wardrobe sizes and living areas may vary slightly within each plan type. EQUAL HOUSING OPPORTUNITY