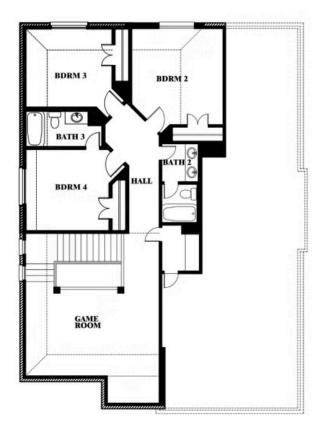

### **SOMERSET**

2006 PORTRUSH LANE, MANSFIELD, TX 76084

Dewberry Opt. Bath 3 Ensuite

This brochure is for general informational purposes and is to be used as a guide only. Changes may be made during the development process and floorplans, dimensions, fixtures, fittings, finishes and specifications are subject to change without notice. Window placement, balcony configuration, wardrobe sizes and living areas may vary slightly within each plan type. EQUAL HOUSING OPPORTUNITY