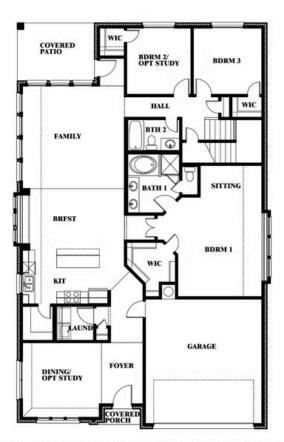

# \$None - \$497,990

**2,454** SOUARE FEET

BEDROOMS

3.0 BATHROOMS

2

CAR GARAGE

Cypress II

## Cypress II

This brochure is for general informational purposes and is to be used as a guide only. Changes may be made during the development process and floorplans, dimensions, fixtures, fittings, finishes and specifications are subject to change without notice. Window placement, balcony configuration, wardrobe sizes and living areas may vary slightly within each plan type. EQUAL HOUSING OPPORTUNITY