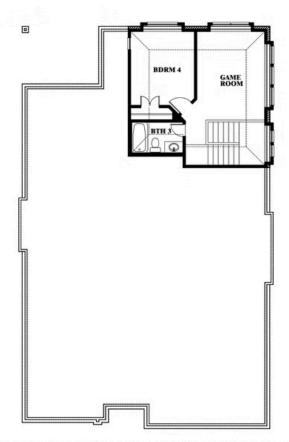

# \$None - \$497,990

**2,454** SOUARE FEET

BEDROOMS

3.0 BATHROOMS

2

CAR GARAGE

Cypress II

## Cypress II

This brochure is for general informational purposes and is to be used as a guide only. Changes may be made during the development process and floorplans, dimensions, fixtures, fittings, finishes and specifications are subject to change without notice. Window placement, balcony configuration, wardrobe sizes and living areas may vary slightly within each plan type. EQUAL HOUSING OPPORTUNITY