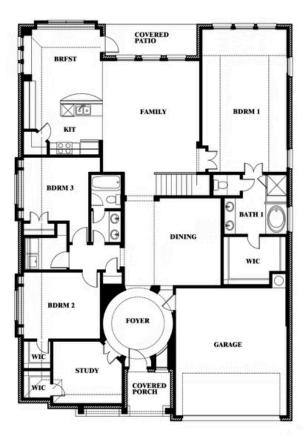

# 3308 Lakemont Drive

MANSFIELD, TX 76084 SOMERSET

CAROLINA IV FLOOR PLAN

3291 SOUARE FEET

**4**BEDROOMS

3.0 BATHROOMS

2.5
CAR GARAGE

The Classic Series Carolina IV floor plan is a two-story home with 4 bedrooms, a study, and 3 bathrooms. Features of this plan include a rotunda entry, covered porch, formal dining, large family room, open kitchen with custom cabinets and island, a primary suite with a walk-in closet and garden tub, an upstairs game room, media room, and second bedroom suite. Contact us or visit our model home for more information about building this plan.