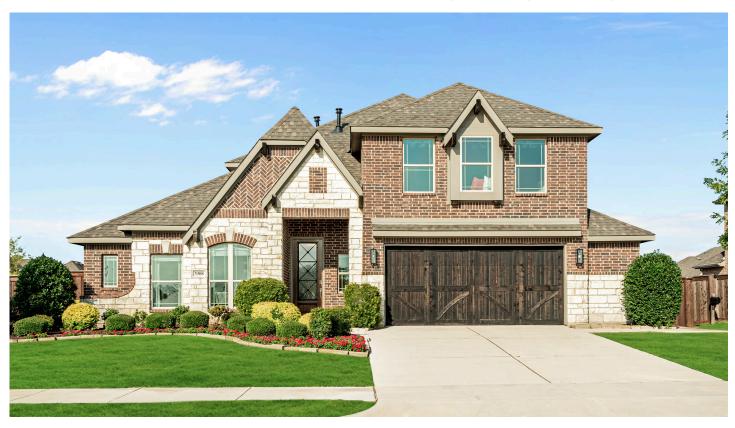

# 3308 Lakemont Drive

MANSFIELD, TX 76084 SOMERSET

CAROLINA IV FLOOR PLAN

3291 SOUARE FEET

**4**BEDROOMS

3.0 BATHROOMS

2.5
CAR GARAGE

The Classic Series Carolina IV floor plan is a two-story home with 4 bedrooms, a study, and 3 bathrooms. Features of this plan include a rotunda entry, covered porch, formal dining, large family room, open kitchen with custom cabinets and island, a primary suite with a walk-in closet and garden tub, an upstairs game room, media room, and second bedroom suite. Contact us or visit our model home for more information about building this plan.