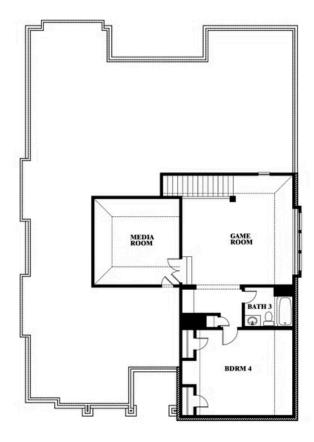

# 3308 Lakemont Drive

MANSFIELD, TX 76084 SOMERSET

CAROLINA IV FLOOR PLAN

3291 SOUARE FEET

**4**BEDROOMS

3.0 BATHROOMS

2.5
CAR GARAGE

The Classic Series Carolina IV floor plan is a two-story home with 4 bedrooms, a study, and 3 bathrooms. Features of this plan include a rotunda entry, covered porch, formal dining, large family room, open kitchen with custom cabinets and island, a primary suite with a walk-in closet and garden tub, an upstairs game room, media room, and second bedroom suite. Contact us or visit our model home for more information about building this plan.