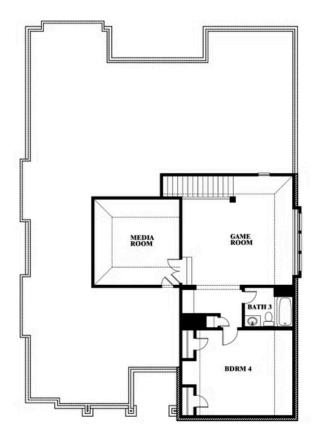

## **Carolina IV**

CLASSIC SERIES

**SOMERSET** 

2006 PORTRUSH LANE, MANSFIELD, TX 76084

**HOMES FROM** 

## \$None - \$596,990

3,280

3.0

2

SOUARE FEET BATHROOMS BEDROOMS CAR GARAGE

Carolina IV

#### **SOMERSET**

2006 PORTRUSH LANE, MANSFIELD, TX 76084