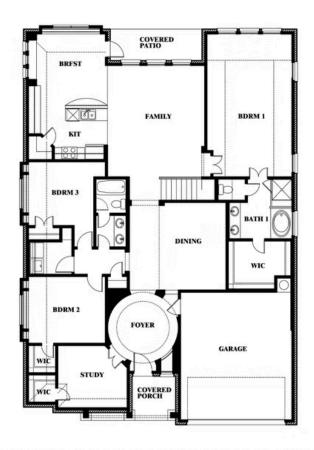

## **Carolina IV**

CLASSIC SERIES

**SOMERSET** 

2006 PORTRUSH LANE, MANSFIELD, TX 76084

**HOMES FROM** 

## \$None - \$596,990

3,280

3.0

2

SOUARE FEET BATHROOMS BEDROOMS CAR GARAGE

Carolina IV

#### **SOMERSET**

2006 PORTRUSH LANE, MANSFIELD, TX 76084