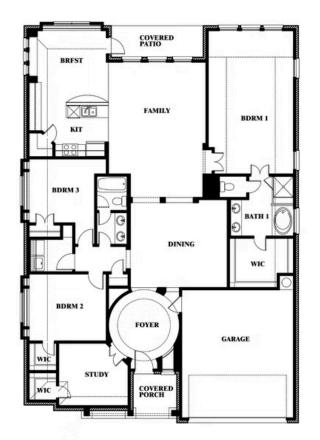

## Carolina

CLASSIC SERIES

SOMERSET

2006 PORTRUSH LANE, MANSFIELD, TX 76084

\$None - \$524,990

2,313 3 SQUARE FEET BEDROOMS

**HOMES FROM** 

**2.0** BATHROOMS